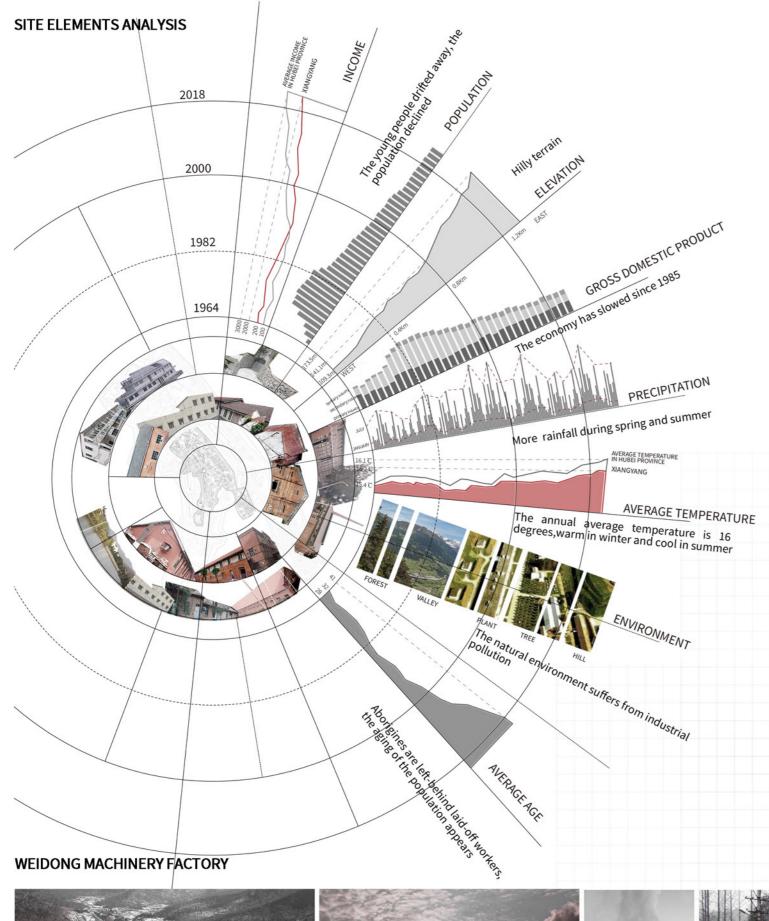

In the 1980s, under the wave of Chinese reform and opening up, there was no need for war preparations in old third-front factories. Weidong Machinery factories had been withdrawn and become ordinary state-owned enterprises. However, because of the Industrial pollution caused by factories, a lot of young people choose to leave this area. At the same time the solitary laid-off workers are facing serious mental health problem.

#### CONCEPT

In the post-industrial age, how to deal with the relationship between industrial heritage and nature has become an urgent problem. The natural vegetation succession is a major means of ecological rehabilitation in the decaying industrial area. However, not only did the Weidong area suffer from severely polluted ecological environment, but the valuable collective memory born by the site is fading out.