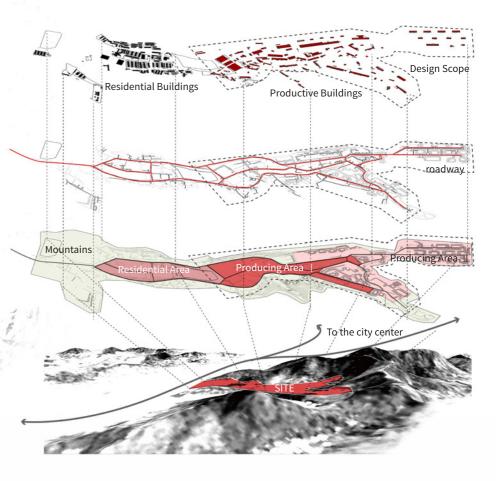

#### Instructor

Shaobing Ren Renshaobing@hust.edu.cn The third-front construction is one of the typical representatives of the characteristics of China's modern industrial civilization. For the cities that have arisen from the "third-front construction", such as Xiangyang, these industrial heritages record the production and life of the Chinese working class and intellectuals in an era, and they are the basis of social identity and sense of belonging. How to better protect and utilize the existing three-line industrial heritage is a proposition that cannot be ignored at present.

In this project, I try to revitalize the decaying industrial area by taking ecological restoration and adding new functions to the site. In the design process, I Introduce landscape corridors into the site to connect the natural environment and the buildings, which form the sequence space to help familiarize people with this valuable history. At the same time, I reduce the destruction of the original terriain as much as possible, and try to repair the landscapes terraces and restore the natural ecology, which still maintains the previous industrial landscape as part of the local memory.

#### LOCATION