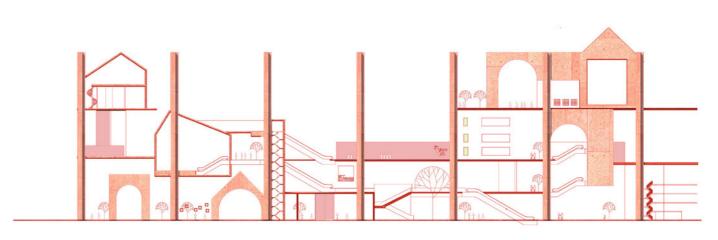

#### A SITUATIONAL CITY

In the discussion of guy debord's The Society of Spectacle, he aims to realize the liberation of daily life by construction new situations in the city. Through the strategy of 'drifting', abandoning the 'usual urban habits' way to walk fast in the city. In our project, we take this idea and try to create a full experience city through games and walks to confront the urban space.

Based on the observation of the city, we believe that the city is composed of two parts: path and folly. In theory, people first remember path, and them they arrive and have corresponding behavioral activities. But in a city that aims to explore and play, we want to build a city about loss and choice: the visitor is lost in constant choice, the memory overlaps subtly, the traditional logic is pushed down, and landmarks replaces the path, which finally become a memory of people in the city.

We separate the path and the folly for research and design. From the general layout, the west side of the site is connected to a private exclusive village, while the east is gradually open, and the space becomes more complex. In the planar arrangement, it is first determined that 60s is a time node. This is used as the boundary between space and space. For example, if the spatial function is relatively simple, the distance traveled during this time period will be longer, and if there are obstacles or attractions in the space, then the stay is longer and the distance traveled will be corresponding. In this way, streamling planning is first performed, and clue are added according to the length of time. In sectional arrangement, the plan is unfolded and the corresponding functional requirements are added according to the length of time.

The project designed the situational city based on analyzing the speed of human walking. There are many factors that affects the speed of walk, for example, climbing stairs, obstacles, or being attracted by some interesting things.... In other words, the speed at which people walk depends on the path of different scales and what they pass through.

In the picture on the left. The space defined by the two dashed lines is the distance that people walked within one minute. The distance can be affected by the length of the path, interferences, etc, and in different segments, people experience different internal experiences.