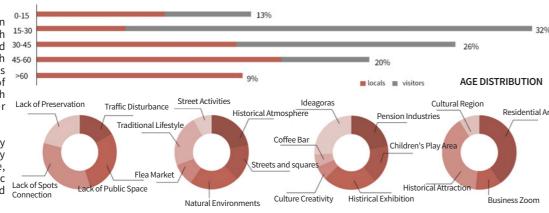

According to the questionnaire survey conclusion and the summary of activity characteristics of the crowd in the site, we determined two key design public spaces, namely concession park and lunyuan

1

#### **PUBLIC PROCESS BEFORE TRANSFORMATION** AFTER TRANSFORMATION Through field observation and group interview, we found the main activity scope of different groups. Since they have various demands for DEMAND TYPE CURRENT the use of public space, specific transformations are made in several key public spaces. **FAMILY ACTIVITIES** 00 performance coffee bar picnic LIFE SERVICE nursery health service card room The public space of Luoyuan Area is dominated by narrow alleys **CULTURAL** and small squares, the main users of this area is local residents. **EXHIBITION** 26 street performance traditional lifestyle education GREEN **SPACE** 234 sprorts relax walk the dog tourists MASTER PLAN **CREATIVE** 1 BUSINESS STREET BAZAAR 2 ENTRANCE PLAZA O CONCESSION PARK coffee bar special snacks 4 VERTICAL GREENING old stuff recycling G CULTURAL LEISWAL AREA office workers 6 LIVING SERVICE CENTER The public space of concession park is dominated by large squares S-safe E-education D-daily life R-recreation G-green and green spaces, the main users is local residents and visitors. SYSTEM DESIGN ANALYSIS Cultural Exhibition Area Central green space Landscape Node **Business Office District** Life Service Area One Street Commercial Area Cycling Route NFRASTRUCTURE FUNCTION **TRAFFIC** Optimize the functional zoning and position the de The surrounding traffic flow are reorganized, The corridor and regular roadside green belt Reorganize the public transportation system connect the relatively isolated jiangtan park and and add independent cycling system to area as the central green area and the integrated life and the driving direction is specified to alleviate maximize the use of transportation facilities. service area respectively according to the current function. the concession area.