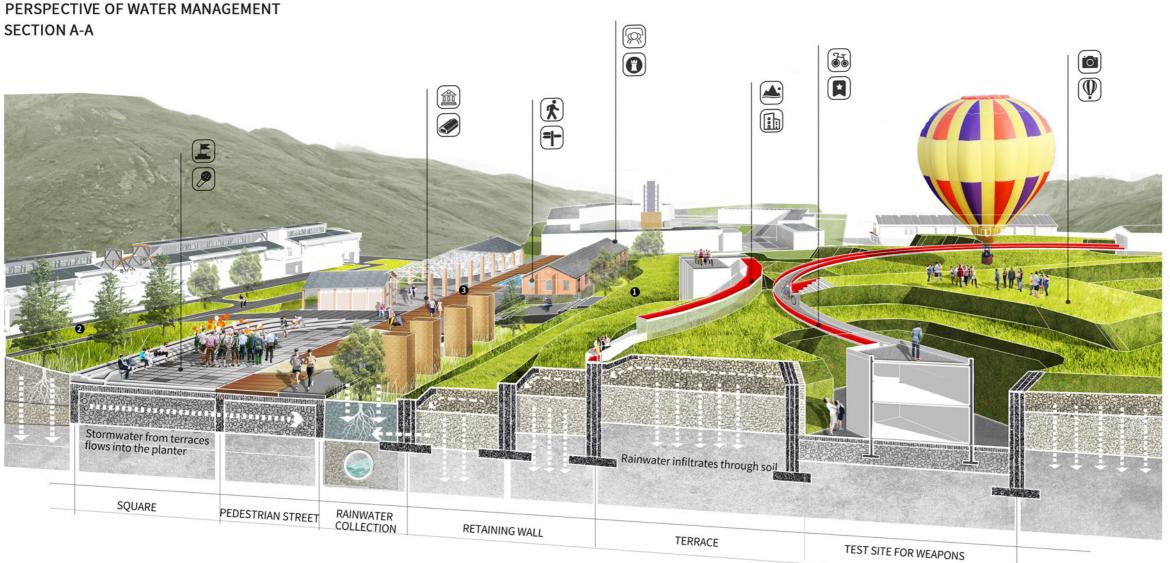

# MASTER PLAN LEGEND RESERVOIR LANDSCAPE 6 HOTEL WEAPONS TESTING GROUND ■ BALLOON AREA 2 PARKING LOTS **6** EXIBITION AREA THE THIRD-FRONT LIFE EXPERIENCE MEMORIAL PLAZA **3** RECEPTION CENTRE LAND ART OPEN STAGE **©** CEMETERY 250M 0 25 50 100 OPEN-AIR CINEMA 4 INDUSTRIAL GARDEN LANDSCAPE CORRIDOR PLACE High-altitude Experience History Experience Nature Experience Cutural Experience **ACTIVITY** Various of Lical Plants Open-air Cinema Ballon Street Museum