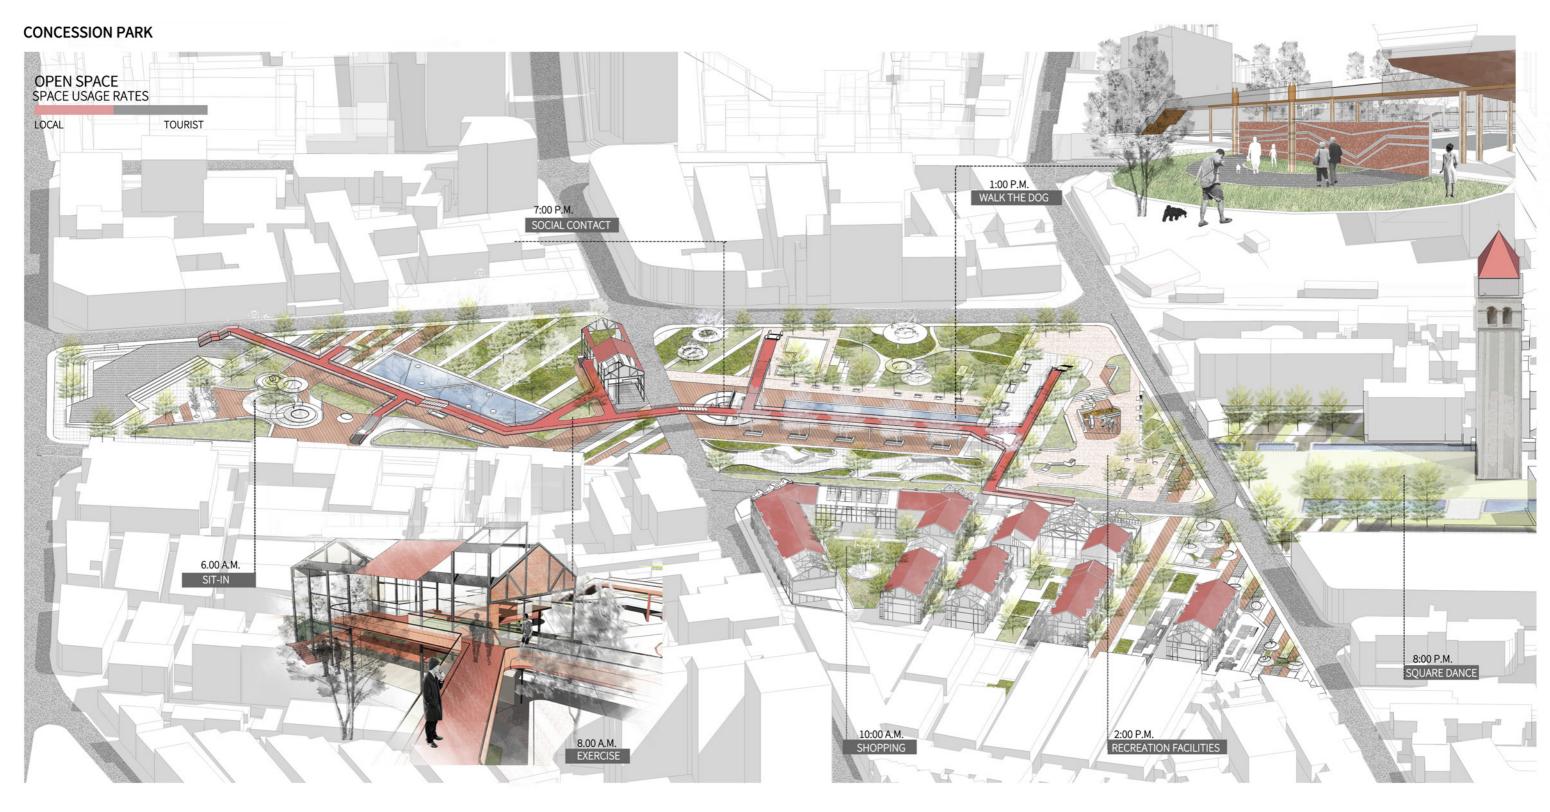

According to the questionnaire survey conclusion and the summary of activity characteristics of the crowd in the site, we determined two key design public spaces, namely concession park and lunyuan

1

#### **PUBLIC PROCESS BEFORE TRANSFORMATION** AFTER TRANSFORMATION Through field observation and group interview, we found the main activity scope of different groups. Since they have various demands for DEMAND TYPE CURRENT the use of public space, specific transformations are made in several key public spaces. **FAMILY ACTIVITIES** 00 performance coffee bar picnic LIFE SERVICE nursery health service card room The public space of Luoyuan Area is dominated by narrow alleys **CULTURAL** and small squares, the main users of this area is local residents. **EXHIBITION** 26 street performance traditional lifestyle education GREEN **SPACE** 234 sprorts relax walk the dog tourists MASTER PLAN **CREATIVE** 1 BUSINESS STREET BAZAAR 2 ENTRANCE PLAZA O CONCESSION PARK coffee bar special snacks 4 VERTICAL GREENING old stuff recycling G CULTURAL LEISWAL AREA office workers 6 LIVING SERVICE CENTER The public space of concession park is dominated by large squares S-safe E-education D-daily life R-recreation G-green and green spaces, the main users is local residents and visitors. SYSTEM DESIGN ANALYSIS Cultural Exhibition Area Central green space Landscape Node **Business Office District** Life Service Area One Street Commercial Area Cycling Route NFRASTRUCTURE FUNCTION **TRAFFIC** Optimize the functional zoning and position the de The surrounding traffic flow are reorganized, The corridor and regular roadside green belt Reorganize the public transportation system connect the relatively isolated jiangtan park and and add independent cycling system to area as the central green area and the integrated life and the driving direction is specified to alleviate maximize the use of transportation facilities. service area respectively according to the current function. the concession area.

#### SITE LOCATION I