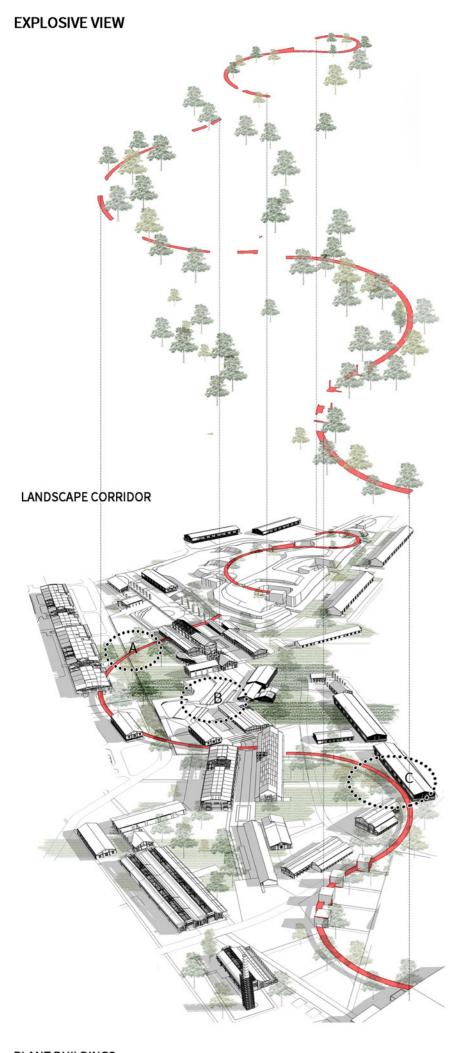

In this project, I try to revitalize the decaying industrial area by taking ecological restoration and adding new functions to the site. In the design process, I Introduce landscape corridors into the site to connect the natural environment and the buildings, which form the sequence space to help familiarize people with this valuable history. At the same time, I reduce the destruction of the original terriain as much as possible, and try to repair the landscapes terraces and restore the natural ecology, which still maintains the previous industrial landscape as part of the local memory.

In this reality, I focus on the human experience in the interaction of industrialization and nature. I decided to repair the original urban texture and enforce ecological restoration, in order to maintain the previous industrial landscape as part of the local memory. In terms of spatial support for people's activities, I introduce landscape corridors into the site, which connect the factories, public space and natural landscape, providing people with more diverse experiences and revitalizing the decaying industrial area.

#### TRANSFORMATION STRATEGY

Original Entrance

Add Exhibits Corridor

**Entrance Square** 

THE WESTERN AREA

Motor Way

Landscaoe Terraces Reconstruction

Pedestrian Zones

THE MIDDLE AREA

Narrow Street Space

New Enclosed Buildings

Memorial Plaze

THE EASTERN AREA

# MASTER PLAN LEGEND RESERVOIR LANDSCAPE 6 HOTEL WEAPONS TESTING GROUND ■ BALLOON AREA 2 PARKING LOTS **6** EXIBITION AREA THE THIRD-FRONT LIFE EXPERIENCE MEMORIAL PLAZA **3** RECEPTION CENTRE LAND ART OPEN STAGE **©** CEMETERY 250M 0 25 50 100 OPEN-AIR CINEMA 4 INDUSTRIAL GARDEN LANDSCAPE CORRIDOR PLACE High-altitude Experience History Experience Nature Experience Cutural Experience **ACTIVITY** Various of Lical Plants Open-air Cinema Ballon Street Museum