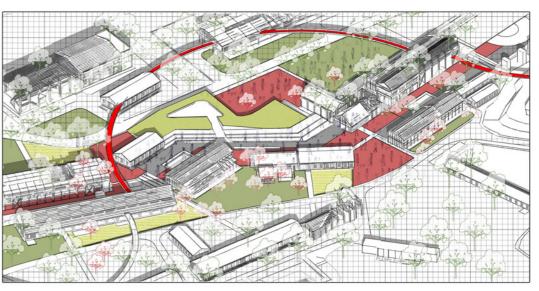

#### **PUBLIC PROCESS BEFORE TRANSFORMATION** AFTER TRANSFORMATION Through field observation and group interview, we found the main activity scope of different groups. Since they have various demands for DEMAND TYPE CURRENT the use of public space, specific transformations are made in several key public spaces. **FAMILY ACTIVITIES** 00 performance coffee bar picnic LIFE SERVICE nursery health service card room The public space of Luoyuan Area is dominated by narrow alleys **CULTURAL** and small squares, the main users of this area is local residents. **EXHIBITION** 26 street performance traditional lifestyle education GREEN **SPACE** 234 sprorts relax walk the dog tourists MASTER PLAN **CREATIVE** 1 BUSINESS STREET BAZAAR 2 ENTRANCE PLAZA O CONCESSION PARK coffee bar special snacks 4 VERTICAL GREENING old stuff recycling G CULTURAL LEISWAL AREA office workers 6 LIVING SERVICE CENTER The public space of concession park is dominated by large squares S-safe E-education D-daily life R-recreation G-green and green spaces, the main users is local residents and visitors. SYSTEM DESIGN ANALYSIS Cultural Exhibition Area Central green space Landscape Node **Business Office District** Life Service Area One Street Commercial Area Cycling Route NFRASTRUCTURE FUNCTION **TRAFFIC** Optimize the functional zoning and position the de The surrounding traffic flow are reorganized, The corridor and regular roadside green belt Reorganize the public transportation system connect the relatively isolated jiangtan park and and add independent cycling system to area as the central green area and the integrated life and the driving direction is specified to alleviate maximize the use of transportation facilities. service area respectively according to the current function. the concession area.

#### SITE LOCATION I