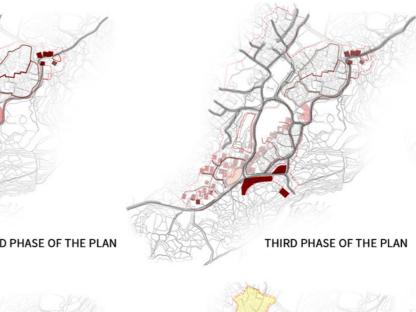

#### PHASED DEVELOPMENT PLAN

Public square

Open green space

Folk customs area

Residential area

Infrastructure

Commertial area Tourist facilities Historical district

POTENTIAL LANDSCAPE NODES SELECTION

By sharing the urban and rural resources, we could northeastern area. In the southwestern area, commercial streets promote the capital, talent and creativity of rural area expected to constructed.

In the second phase, the road network is improved, and the parking lots are contructed in the southwestern area.

The commercial homestay area is gradually formed in the eastern area, and the original residential area is moved to the north. More folk cultural facilities are constructed in order to attract tourists and develop tertiary industry.

In the final phase, enough capital have been accumulated ,which is expeceted used to consturcted custom museum in the main node, as well as improve local environment quality, in or der to promote the development of primary and secondary industries, achieving the goal of live long and prosper.