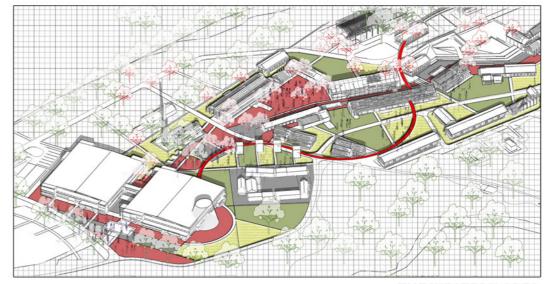

#### **PUBLIC PROCESS BEFORE TRANSFORMATION** AFTER TRANSFORMATION Through field observation and group interview, we found the main activity scope of different groups. Since they have various demands for DEMAND TYPE CURRENT the use of public space, specific transformations are made in several key public spaces. **FAMILY ACTIVITIES** 00 performance coffee bar picnic LIFE SERVICE nursery health service card room The public space of Luoyuan Area is dominated by narrow alleys **CULTURAL** and small squares, the main users of this area is local residents. **EXHIBITION** 26 street performance traditional lifestyle education GREEN **SPACE** 234 sprorts relax walk the dog tourists MASTER PLAN **CREATIVE** 1 BUSINESS STREET BAZAAR 2 ENTRANCE PLAZA O CONCESSION PARK coffee bar special snacks 4 VERTICAL GREENING old stuff recycling G CULTURAL LEISWAL AREA office workers 6 LIVING SERVICE CENTER The public space of concession park is dominated by large squares S-safe E-education D-daily life R-recreation G-green and green spaces, the main users is local residents and visitors. SYSTEM DESIGN ANALYSIS Cultural Exhibition Area Central green space Landscape Node **Business Office District** Life Service Area One Street Commercial Area Cycling Route NFRASTRUCTURE FUNCTION **TRAFFIC** Optimize the functional zoning and position the de The surrounding traffic flow are reorganized, The corridor and regular roadside green belt Reorganize the public transportation system connect the relatively isolated jiangtan park and and add independent cycling system to area as the central green area and the integrated life and the driving direction is specified to alleviate maximize the use of transportation facilities. service area respectively according to the current function. the concession area.