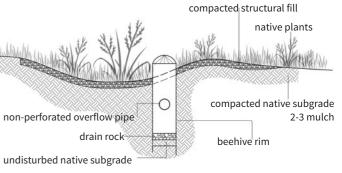

#### **ECOLOGICAL RESTORATION**

#### PHASE1 COMPREHENSIVE SITE ASSESSMENT

Reservoir garbage accumulation and serious water pollution.

Soil erosion, no vegetation covered land bare.

Destruction of the ecological environment.

The water quality of the reservoir is improved.

PHASE4 OPERATION AND MAINTENANCE

PHASE3 WATER MANAGEMENT

Vegetation grow and purify the rainwater

Rainwater storage

Riparian transformation, cleaning up reservoir waste, and planting aquatic plants.

Soil reclamation, planting trees and bottom vegetation to protect soil and water.

Construction of ecological retaining wall.

Aquatic plants are suitable for water environment and plant survival.

The formation of trees, tree lined trail, natural ecological restoration

Various kinds of creatures are attracted

#### **GREEN INFRASTRUCTURE**

#### Infiltration Rain Garden |

#### 2 Infiltration Rain Garden II

• Infiltration Rain Garden |

Infiltration Rain Garden II

3 Detailed Pavement Construction

3 Detailed Pavement Construction