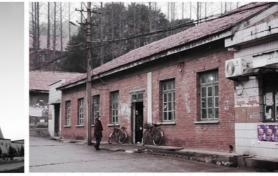

#### BACKGROUND

At that time, many aspiring young people left for the machinery factory deep in the mountains from the city , most of the "three-front factories" and living areas were connected together, and the walls were built high and isolated. In addition to the factory and staff quarters, all facilities are available. Weidong Machinery Factory also has its own kindergarten, children's school, hospital, etc. The people here are the same as the outside. They could even go through their lifet without leaving the factory area.

In the 1980s, under the wave of Chinese reform and opening up, there was no need for war preparations in old third-front factories. Weidong Machinery factories had been withdrawn and become ordinary state-owned enterprises. However, because of the Industrial pollution caused by factories, a lot of young people choose to leave this area. At the same time the solitary laid-off workers are facing serious mental health problem.