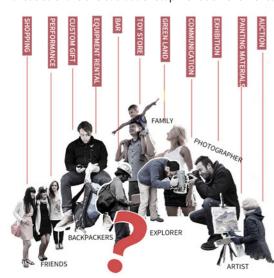

#### **FUNDING SOURCES**

We have money, but we have no idea what kind of project is suitable to invest. If possible, we hope to find a project that has high return.

We have a small amount of money.We want to find a suitable consumer activities, but this kind of activities need to be different from the city and can be experience deeply.

RESIDENT

We can provide labor force and some funds. Firstly, we hope to solve the production problem as well as improve the industrial level. If there is a suitable project, we are willing to invest too.

need more employment opportunities so that we can ng our own funds back to the villages. However, there should be reasonable project that can NEW RESIDENT have return on capital.