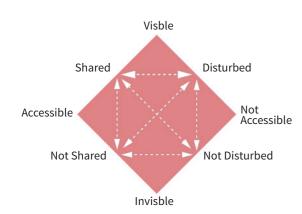

#### IN-BETWEEN

When path and folly overlap on a plane, people usually don't know the space. In this case, people will easily shuttle back and forth between different spatial experiences, and eventually lose their sense of direction to their location. This is what we can lost. And after people get lost, landmark becomes the only bright light for people to lead the way.

In the picture on the left. The space defined by the two dashed lines is the distance that people walked within one minute. The distance can be affected by the length of the path, interferences, etc, and in different segments, people experience different internal experiences.