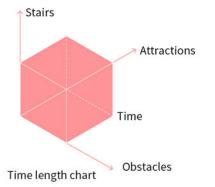

We separate the path and the folly for research and design. From the general layout, the west side of the site is connected to a private exclusive village, while the east is gradually open, and the space becomes more complex. In the planar arrangement, it is first determined that 60s is a time node. This is used as the boundary between space and space. For example, if the spatial function is relatively simple, the distance traveled during this time period will be longer, and if there are obstacles or attractions in the space, then the stay is longer and the distance traveled will be corresponding. In this way, streamling planning is first performed, and clue are added according to the length of time. In sectional arrangement, the plan is unfolded and the corresponding functional requirements are added according to the length of time.

The project designed the situational city based on analyzing the speed of human walking. There are many factors that affects the speed of walk, for example, climbing stairs, obstacles, or being attracted by some interesting things.... In other words, the speed at which people walk depends on the path of different scales and what they pass through.