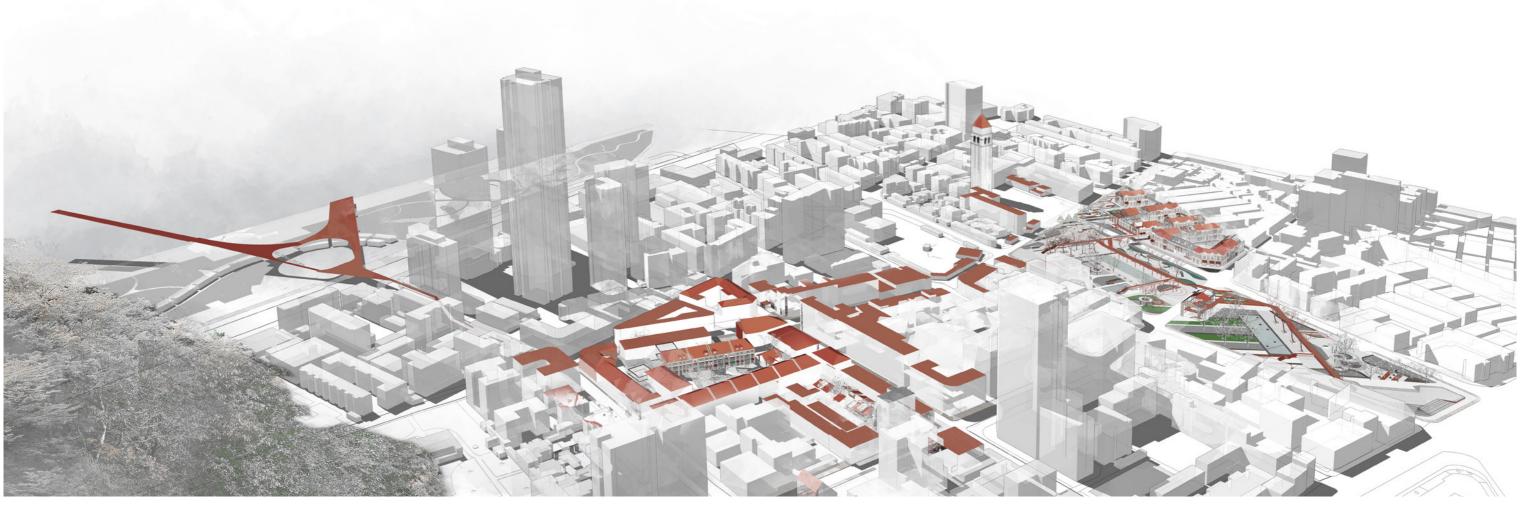

## 01. 24 Hours of Old Hankow

Public Space Design of Hankow Concession Area

A good urban design should encourage more residents to participate directly in the design and be able to self-renew according to changing needs. Through the investigation of the concession area, I found that people generally want to preserve the historic buildings in the old city and show their willingness to participate in changing the environment of the concession. In the design process, I explored people's needs through public participation, and designed the venues in a targeted manner to tell about the 24-hour life in Hankou through scene re-creation. The well-arranged analysis of the collected data serves as important guidelines for proposing the design scheme, which was later endorsed by the end users in follow-up public consultation events.

According to the questionnaire survey conclusion and the summary of activity characteristics of the crowd in the site, we determined two key design public spaces, namely concession park and lunyuan

1

#### **PUBLIC PROCESS BEFORE TRANSFORMATION** AFTER TRANSFORMATION Through field observation and group interview, we found the main activity scope of different groups. Since they have various demands for DEMAND TYPE CURRENT the use of public space, specific transformations are made in several key public spaces. **FAMILY ACTIVITIES** 00 performance coffee bar picnic LIFE SERVICE nursery health service card room The public space of Luoyuan Area is dominated by narrow alleys **CULTURAL** and small squares, the main users of this area is local residents. **EXHIBITION** 26 street performance traditional lifestyle education GREEN **SPACE** 234 sprorts relax walk the dog tourists MASTER PLAN **CREATIVE** 1 BUSINESS STREET BAZAAR 2 ENTRANCE PLAZA O CONCESSION PARK coffee bar special snacks 4 VERTICAL GREENING old stuff recycling G CULTURAL LEISWAL AREA office workers 6 LIVING SERVICE CENTER The public space of concession park is dominated by large squares S-safe E-education D-daily life R-recreation G-green and green spaces, the main users is local residents and visitors. SYSTEM DESIGN ANALYSIS Cultural Exhibition Area Central green space Landscape Node **Business Office District** Life Service Area One Street Commercial Area Cycling Route NFRASTRUCTURE FUNCTION **TRAFFIC** Optimize the functional zoning and position the de The surrounding traffic flow are reorganized, The corridor and regular roadside green belt Reorganize the public transportation system connect the relatively isolated jiangtan park and and add independent cycling system to area as the central green area and the integrated life and the driving direction is specified to alleviate maximize the use of transportation facilities. service area respectively according to the current function. the concession area.