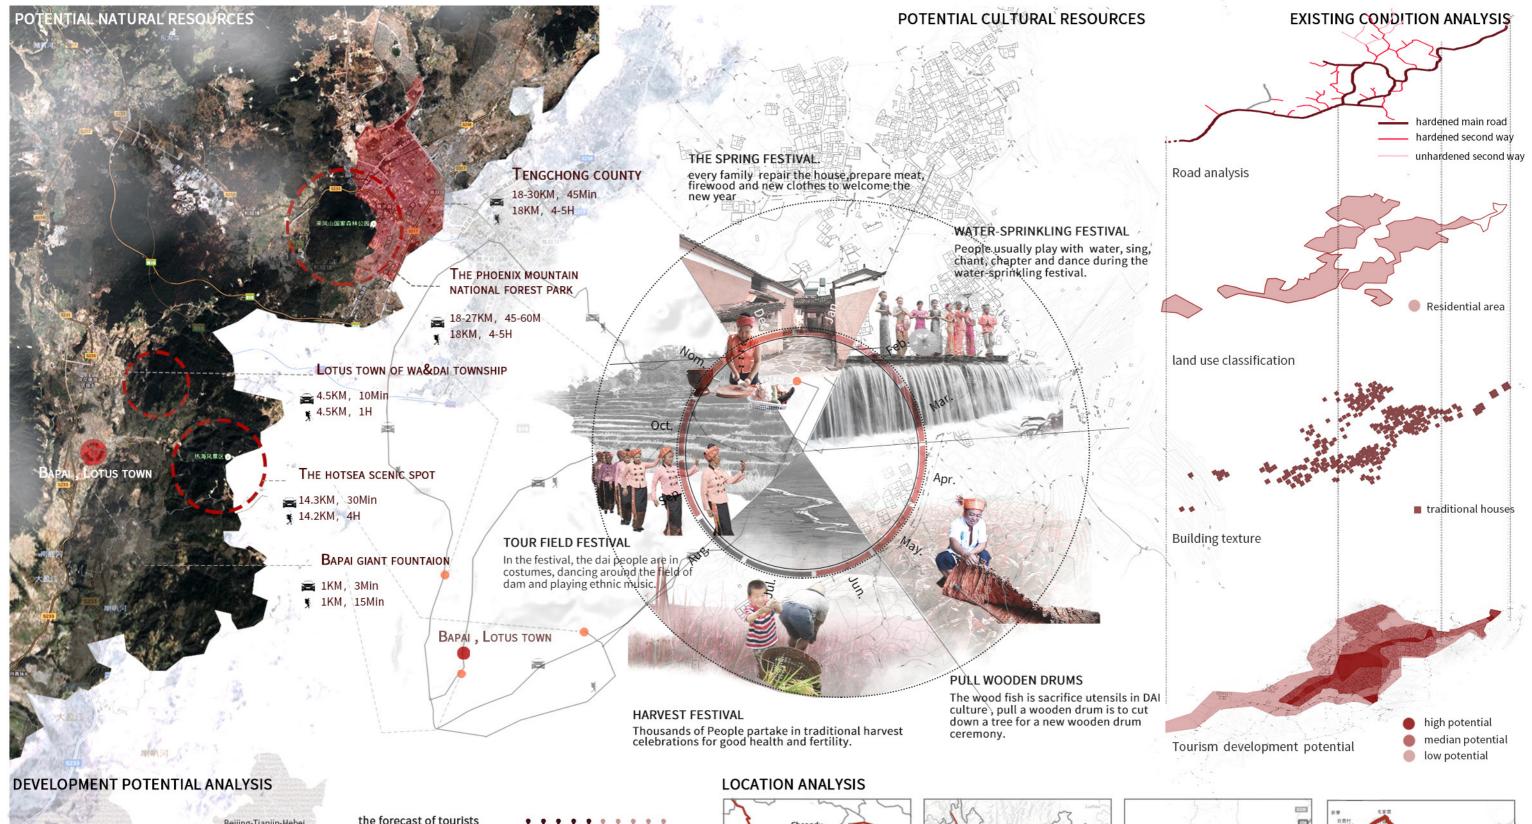

Baoshan has great potentiality in tourism exploitation. From the point of the domestic market, tourism customers are mainly form the southwest area, inluding kunming, Chengdu, Chongqing, Guizhou and the surrounding area. Under the tengchong city urban area development planning, it is expected to achieve 20 million in 200. In addition, family leisure vacation is major trabel patterns, as well as business travel and healthy holiday.

#### THE MACRO LEVEL

The site is located in southwestern China. the site is located in baoshan city, which is area, and the natural scenery is beautiful. known Silk Road crosses here.

#### THE MEDIUM LEVEL

Yunnan has a long history, There were next to Myanmar. baoshan have localized numerous minorities in southwestern 13 kinds of ethnic minority, The well-

#### THE MICRO LEVEL

The site is located in Tengchong county . Tengchong is Home Town Of Overseas Chinese, it is also a historical and cultural

THE BASE I

Bapai village is next to the famous Bapai giant fountain, the culture is unique and the local natural environment has important developing Value