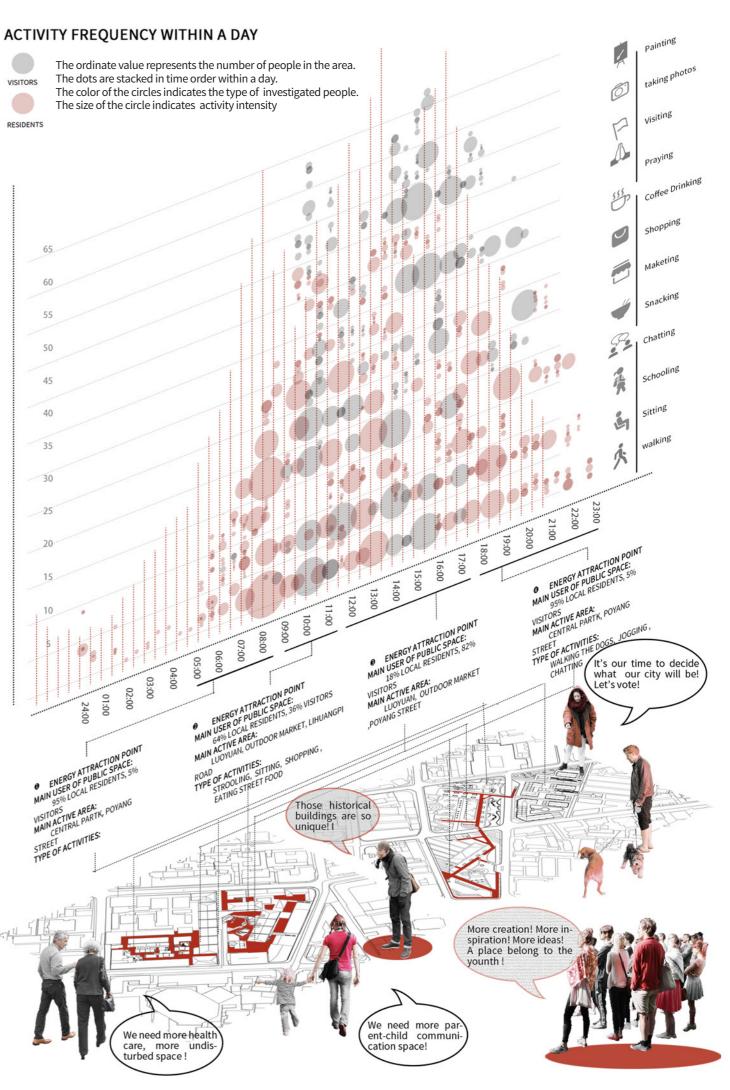

A good urban design should encourage more residents to participate directly in the design and be able to self-renew according to changing needs. Through the investigation of the concession area, I found that people generally want to preserve the historic buildings in the old city and show their willingness to participate in changing the environment of the concession. In the design process, I explored people's needs through public participation, and designed the venues in a targeted manner to tell about the 24-hour life in Hankou through scene re-creation. The well-arranged analysis of the collected data serves as important guidelines for proposing the design scheme, which was later endorsed by the end users in follow-up public consultation events.

### SITE EXPERIENCE roadway There should be more mechanism of public participation. I'm so tired, but it's sitting place! Tourists route By observing the routes of tourists and residents, I found two areas with prominent contradictions in the potential public space. In these areas, the activities of tourists and residents are in conflict with each other, so I decided to take them as the key areas for renovation and conduct further research.

#### **CONSULTATION**

I randomly surveyed 200 respondents in the concession area within a week(both weekdays and weekends), and obtained their opinions on their satisfaction with the current situation and suggestions about future development direction of the area through questionnaires, which were used as an important basis for public space design strategies.