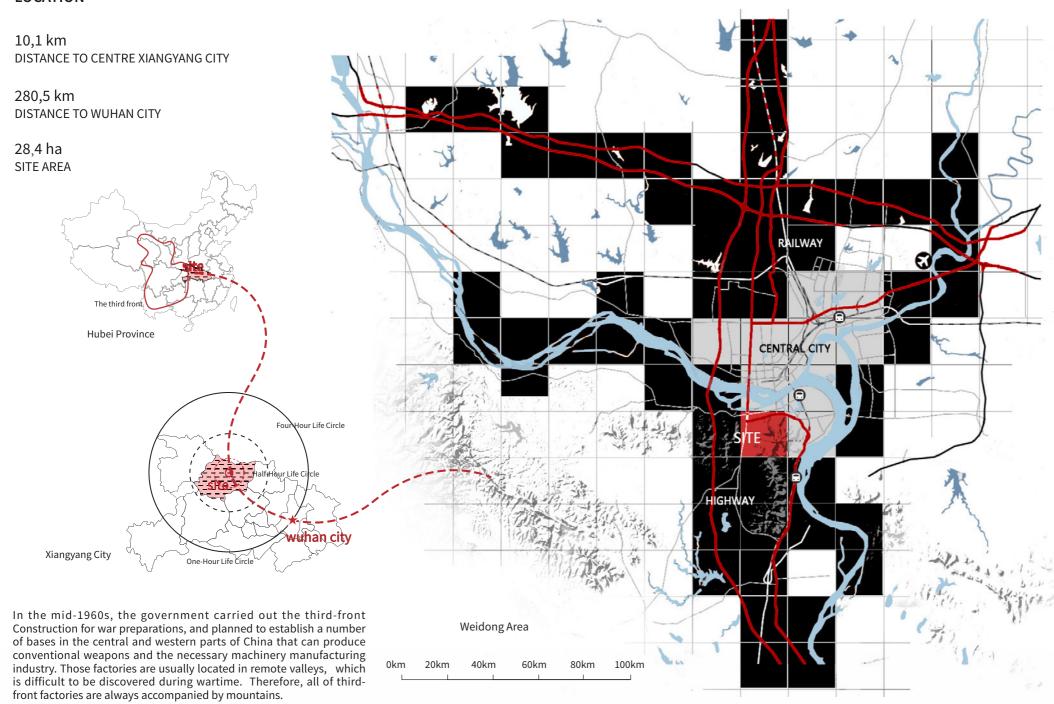

#### Location

Xiangyang ,Hubei ,China

#### Instructor

Shaobing Ren Renshaobing@hust.edu.cn The third-front construction is one of the typical representatives of the characteristics of China's modern industrial civilization. For the cities that have arisen from the "third-front construction", such as Xiangyang, these industrial heritages record the production and life of the Chinese working class and intellectuals in an era, and they are the basis of social identity and sense of belonging. How to better protect and utilize the existing three-line industrial heritage is a proposition that cannot be ignored at present.

#### LOCATION