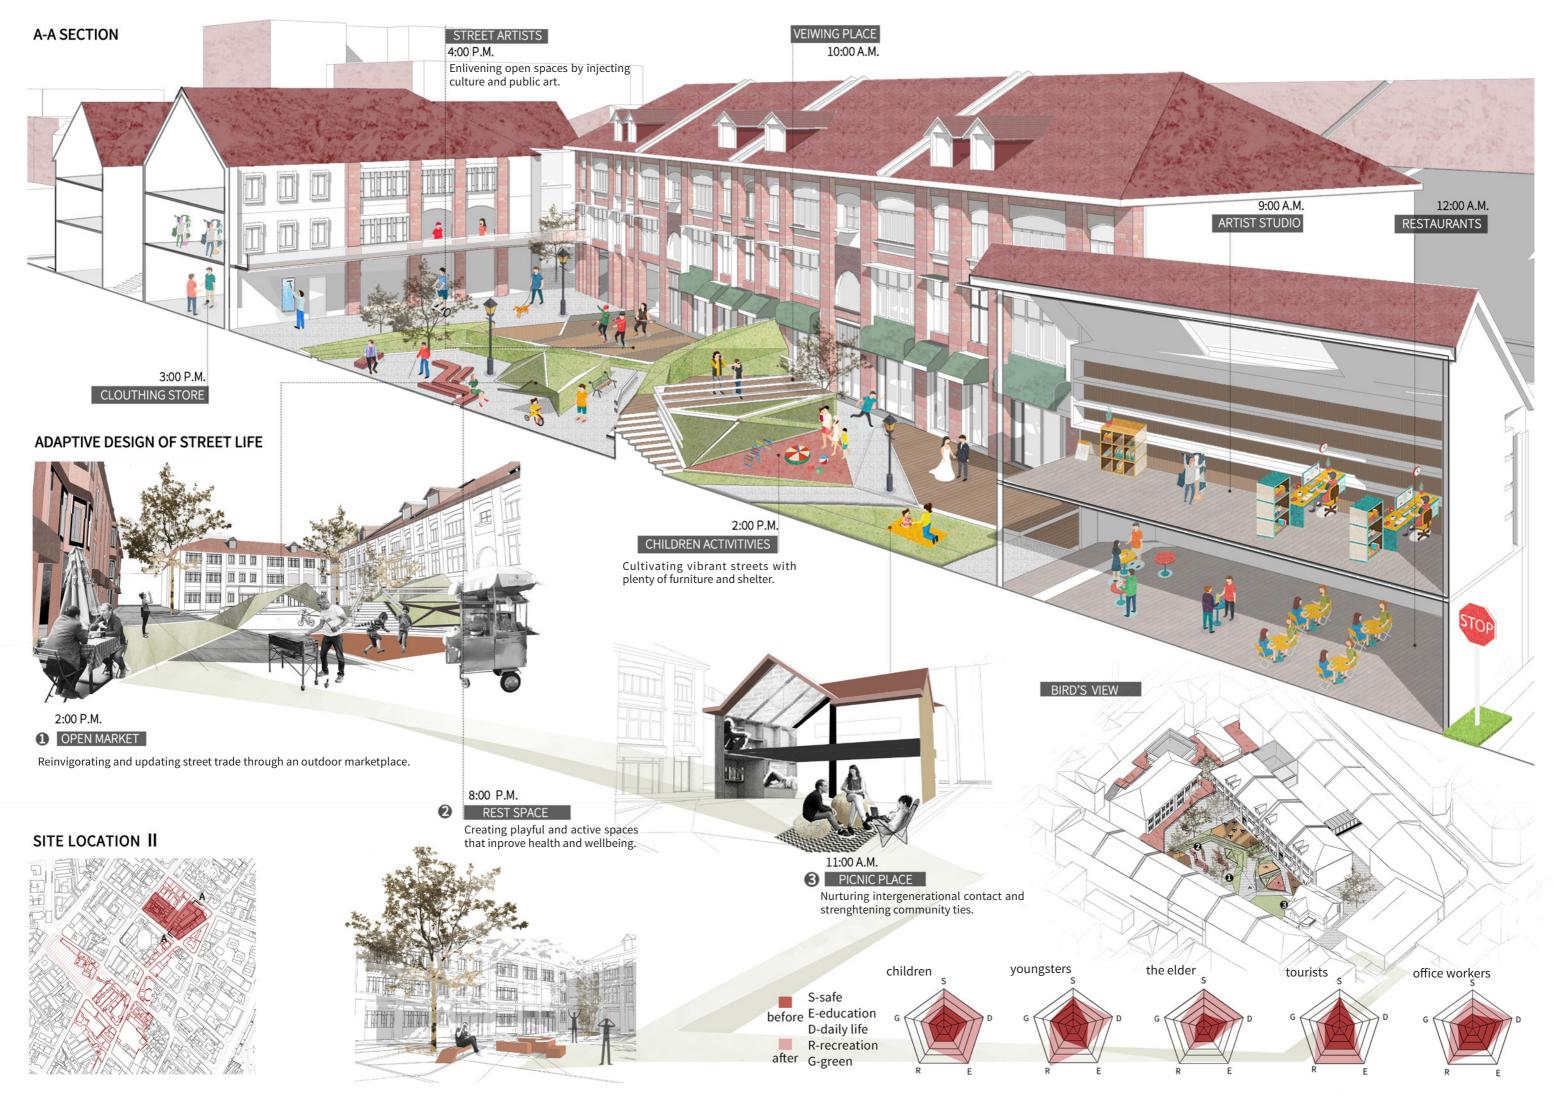

### SITE EXPERIENCE roadway There should be more mechanism of public participation. I'm so tired, but it's sitting place! Tourists route By observing the routes of tourists and residents, I found two areas with prominent contradictions in the potential public space. In these areas, the activities of tourists and residents are in conflict with each other, so I decided to take them as the key areas for renovation and conduct further research.

#### **PUBLIC PROCESS BEFORE TRANSFORMATION** AFTER TRANSFORMATION Through field observation and group interview, we found the main activity scope of different groups. Since they have various demands for DEMAND TYPE CURRENT the use of public space, specific transformations are made in several key public spaces. **FAMILY ACTIVITIES** 00 performance coffee bar picnic LIFE SERVICE nursery health service card room The public space of Luoyuan Area is dominated by narrow alleys **CULTURAL** and small squares, the main users of this area is local residents. **EXHIBITION** 26 street performance traditional lifestyle education GREEN **SPACE** 234 sprorts relax walk the dog tourists MASTER PLAN **CREATIVE** 1 BUSINESS STREET BAZAAR 2 ENTRANCE PLAZA O CONCESSION PARK coffee bar special snacks 4 VERTICAL GREENING old stuff recycling G CULTURAL LEISWAL AREA office workers 6 LIVING SERVICE CENTER The public space of concession park is dominated by large squares S-safe E-education D-daily life R-recreation G-green and green spaces, the main users is local residents and visitors. SYSTEM DESIGN ANALYSIS Cultural Exhibition Area Central green space Landscape Node **Business Office District** Life Service Area One Street Commercial Area Cycling Route NFRASTRUCTURE FUNCTION **TRAFFIC** Optimize the functional zoning and position the de The surrounding traffic flow are reorganized, The corridor and regular roadside green belt Reorganize the public transportation system connect the relatively isolated jiangtan park and and add independent cycling system to area as the central green area and the integrated life and the driving direction is specified to alleviate maximize the use of transportation facilities. service area respectively according to the current function. the concession area.

#### SITE LOCATION I