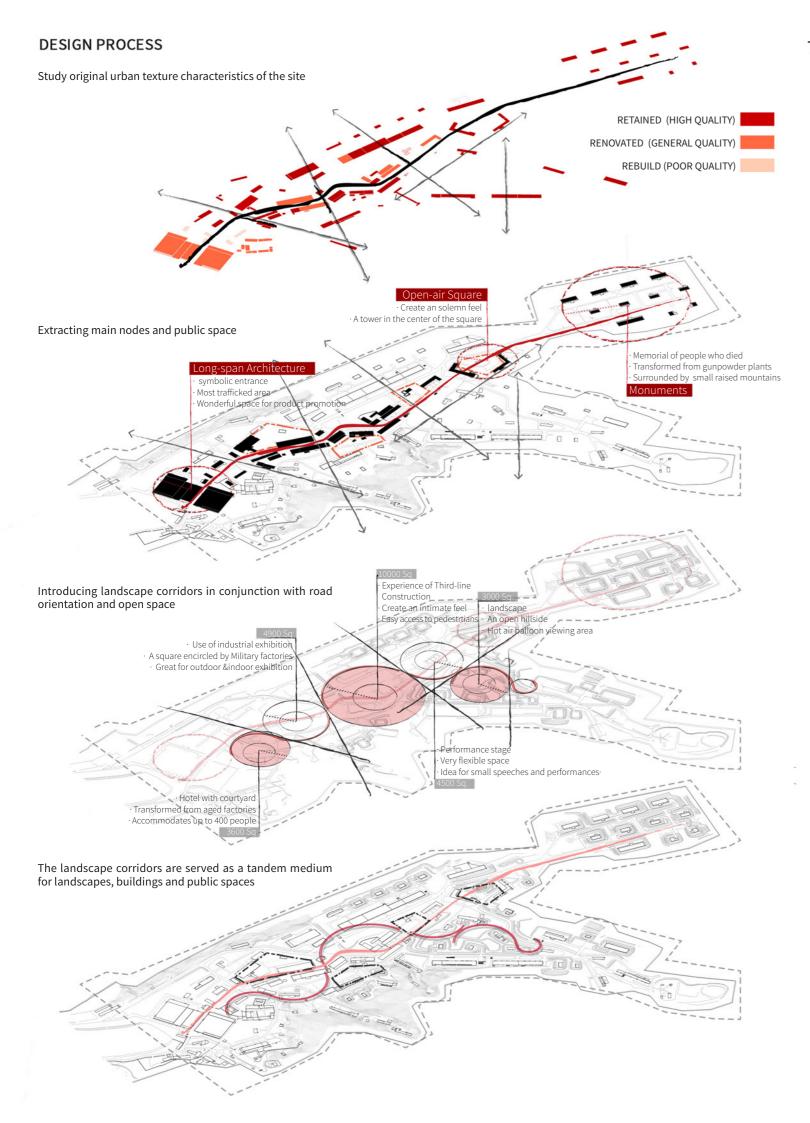

In this project, I try to revitalize the decaying industrial area by taking ecological restoration and adding new functions to the site. In the design process, I Introduce landscape corridors into the site to connect the natural environment and the buildings, which form the sequence space to help familiarize people with this valuable history. At the same time, I reduce the destruction of the original terriain as much as possible, and try to repair the landscapes terraces and restore the natural ecology, which still maintains the previous industrial landscape as part of the local memory.

In this reality, I focus on the human experience in the interaction of industrialization and nature. I decided to repair the original urban texture and enforce ecological restoration, in order to maintain the previous industrial landscape as part of the local memory. In terms of spatial support for people's activities, I introduce landscape corridors into the site, which connect the factories, public space and natural landscape, providing people with more diverse experiences and revitalizing the decaying industrial area.

#### TRANSFORMATION STRATEGY

Original Entrance

Add Exhibits Corridor

**Entrance Square** 

THE WESTERN AREA

Motor Way

Landscaoe Terraces Reconstruction

Pedestrian Zones

THE MIDDLE AREA

Narrow Street Space

New Enclosed Buildings

Memorial Plaze

THE EASTERN AREA

# MASTER PLAN LEGEND RESERVOIR LANDSCAPE 6 HOTEL WEAPONS TESTING GROUND ■ BALLOON AREA 2 PARKING LOTS **6** EXIBITION AREA THE THIRD-FRONT LIFE EXPERIENCE MEMORIAL PLAZA **3** RECEPTION CENTRE LAND ART OPEN STAGE **©** CEMETERY 250M 0 25 50 100 OPEN-AIR CINEMA 4 INDUSTRIAL GARDEN LANDSCAPE CORRIDOR PLACE High-altitude Experience History Experience Nature Experience Cutural Experience **ACTIVITY** Various of Lical Plants Open-air Cinema Ballon Street Museum