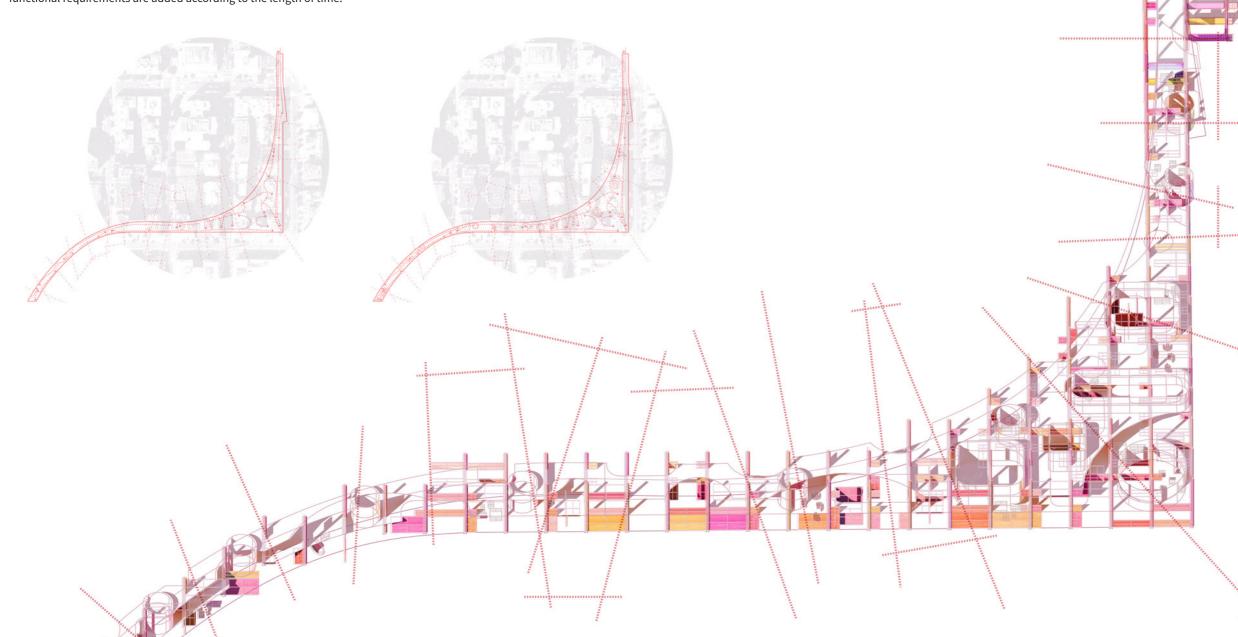

We separate the path and the folly for research and design. From the general layout, the west side of the site is connected to a private exclusive village, while the east is gradually open, and the space becomes more complex. In the planar arrangement, it is first determined that 60s is a time node. This is used as the boundary between space and space. For example, if the spatial function is relatively simple, the distance traveled during this time period will be longer, and if there are obstacles or attractions in the space, then the stay is longer and the distance traveled will be corresponding. In this way, streamling planning is first performed, and clue are added according to the length of time. In sectional arrangement, the plan is unfolded and the corresponding functional requirements are added according to the length of time.

The project designed the situational city based on analyzing the speed of human walking. There are many factors that affects the speed of walk, for example, climbing stairs, obstacles, or being attracted by some interesting things.... In other words, the speed at which people walk depends on the path of different scales and what they pass through.

In the picture on the left. The space defined by the two dashed lines is the distance that people walked within one minute. The distance can be affected by the length of the path, interferences, etc, and in different segments, people experience different internal experiences.

CROPPED SECTION

CONTACT SHEET