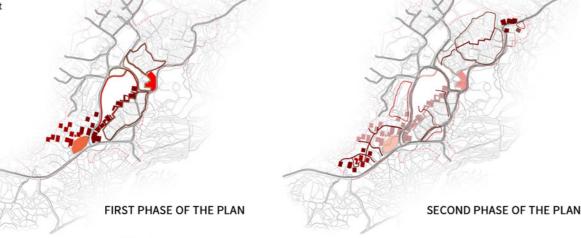

#### PHASED DEVELOPMENT PLAN

Public square

Open green space

Folk customs area

Residential area

Infrastructure

Commertial area Tourist facilities Historical district

POTENTIAL LANDSCAPE NODES SELECTION

plan year-round travel routes, in order to attracting more foreign capital and promote the development of the tertiary industry.

improving rural infrastructure and protecting rural landcape is the prerequisite; promoting the development of rural tourism and creative industries is the core.

By sharing the urban and rural resources, we could northeastern area. In the southwestern area, commercial streets promote the capital, talent and creativity of rural area expected to constructed.

In the second phase, the road network is improved, and the parking lots are contructed in the southwestern area.

The commercial homestay area is gradually formed in the eastern area, and the original residential area is moved to the north. More folk cultural facilities are constructed in order to attract tourists and develop tertiary industry.

In the final phase, enough capital have been accumulated ,which is expeceted used to consturcted custom museum in the main node, as well as improve local environment quality, in or der to promote the development of primary and secondary industries, achieving the goal of live long and prosper.