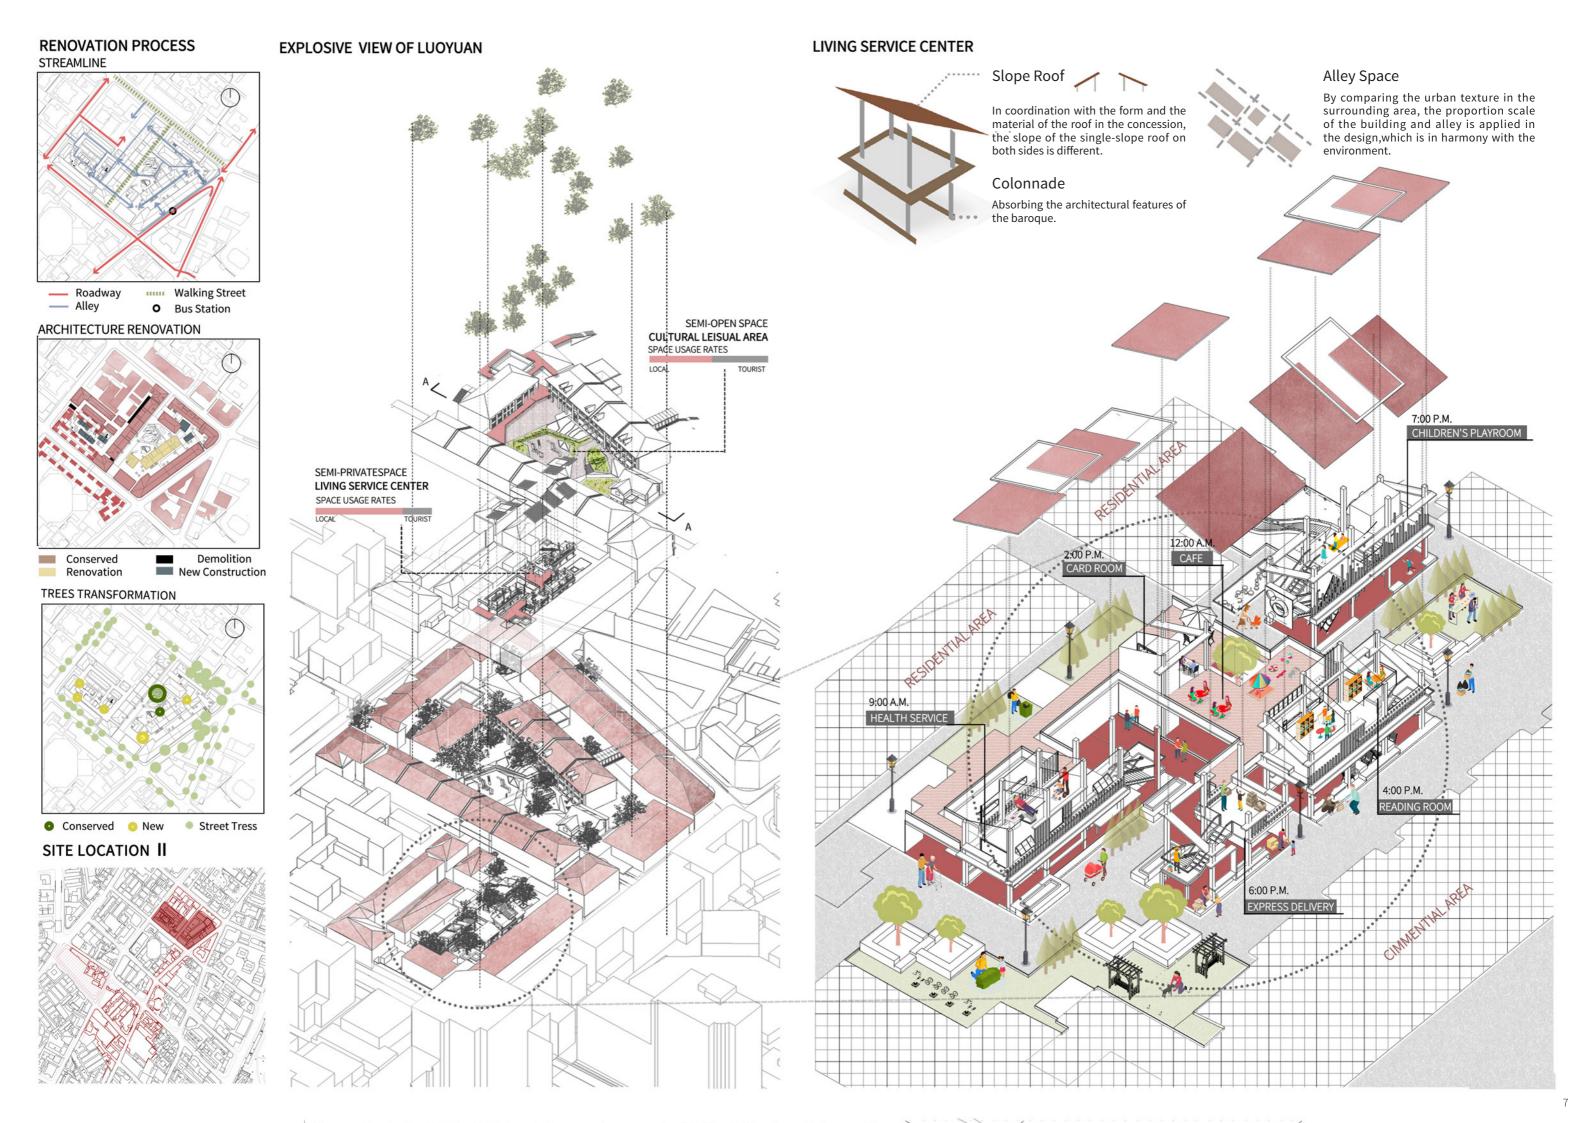

According to the questionnaire survey conclusion and the summary of activity characteristics of the crowd in the site, we determined two key design public spaces, namely concession park and lunyuan

1

#### **PUBLIC PROCESS BEFORE TRANSFORMATION** AFTER TRANSFORMATION Through field observation and group interview, we found the main activity scope of different groups. Since they have various demands for DEMAND TYPE CURRENT the use of public space, specific transformations are made in several key public spaces. **FAMILY ACTIVITIES** 00 performance coffee bar picnic LIFE SERVICE nursery health service card room The public space of Luoyuan Area is dominated by narrow alleys **CULTURAL** and small squares, the main users of this area is local residents. **EXHIBITION** 26 street performance traditional lifestyle education GREEN **SPACE** 234 sprorts relax walk the dog tourists MASTER PLAN **CREATIVE** 1 BUSINESS STREET BAZAAR 2 ENTRANCE PLAZA O CONCESSION PARK coffee bar special snacks 4 VERTICAL GREENING old stuff recycling G CULTURAL LEISWAL AREA office workers 6 LIVING SERVICE CENTER The public space of concession park is dominated by large squares S-safe E-education D-daily life R-recreation G-green and green spaces, the main users is local residents and visitors. SYSTEM DESIGN ANALYSIS Cultural Exhibition Area Central green space Landscape Node **Business Office District** Life Service Area One Street Commercial Area Cycling Route NFRASTRUCTURE FUNCTION **TRAFFIC** Optimize the functional zoning and position the de The surrounding traffic flow are reorganized, The corridor and regular roadside green belt Reorganize the public transportation system connect the relatively isolated jiangtan park and and add independent cycling system to area as the central green area and the integrated life and the driving direction is specified to alleviate maximize the use of transportation facilities. service area respectively according to the current function. the concession area.

#### SITE LOCATION I