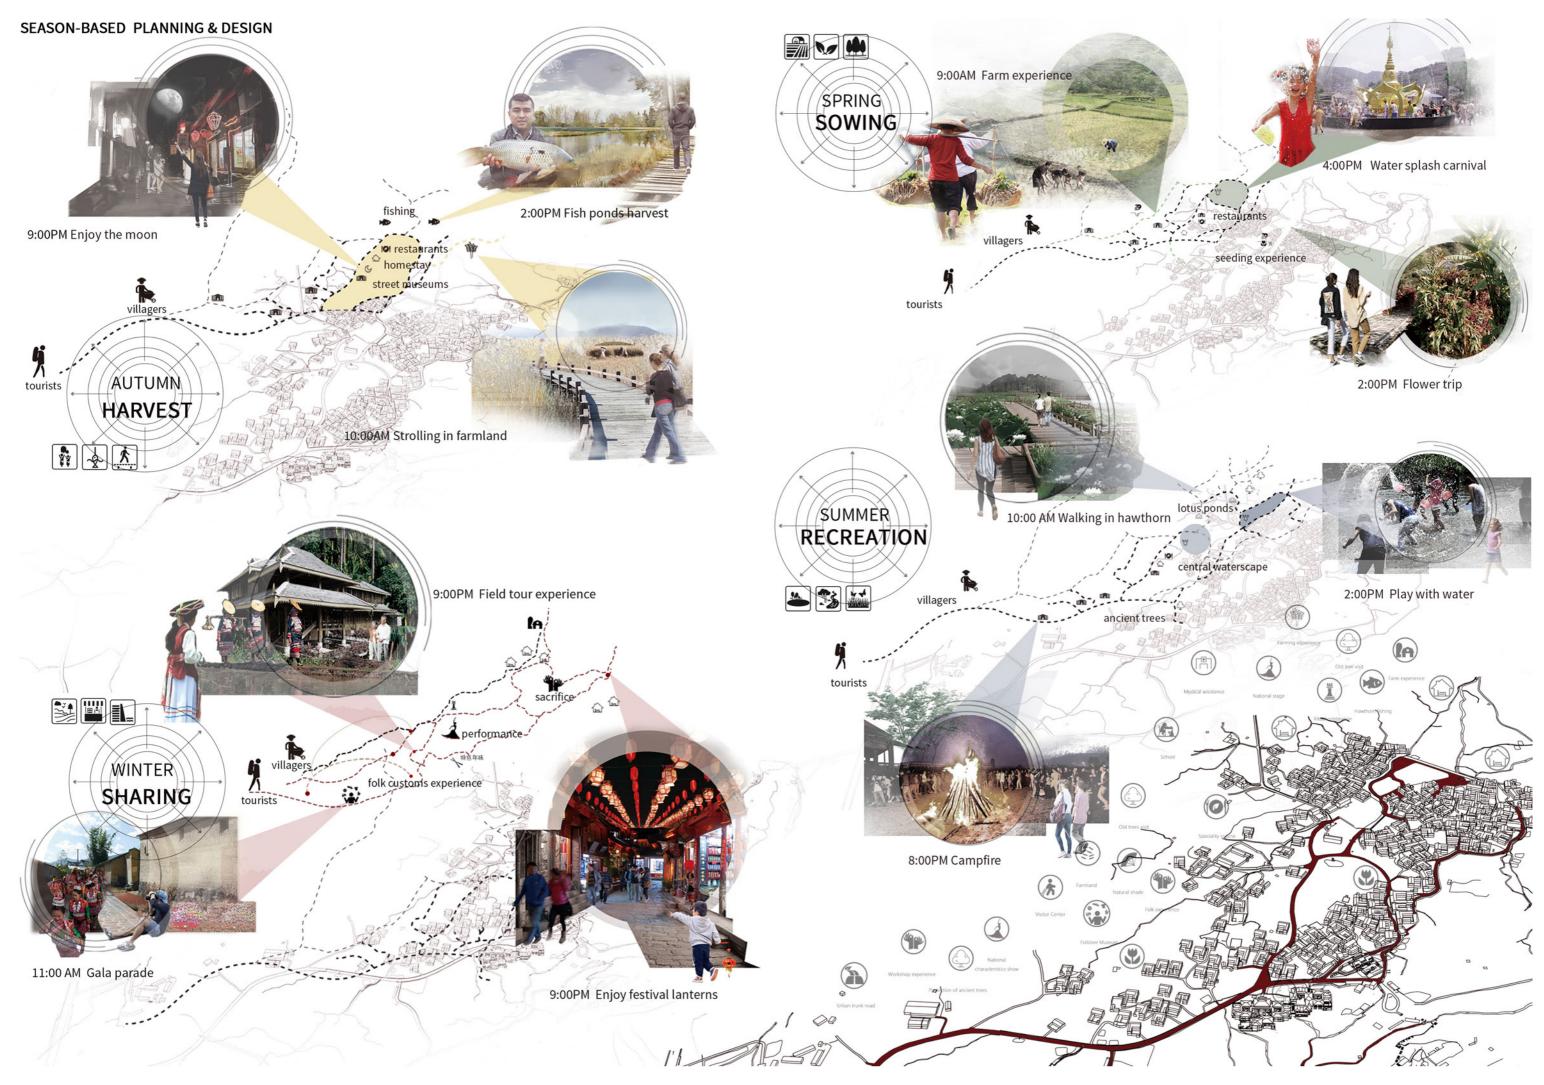

#### SHARING

With the rapid ongoing urbanization, people yearning for a return to the countryside have been more urgent. Our goal is paying the advantages of rural resources, taransportation and location advantages, creating a characteristics town which has a set of creative agriculture, industry linkage, characteristics culture and urban to rural interaction.

#### PHASED DEVELOPMENT PLAN

Public square

Open green space

Folk customs area

Residential area

Infrastructure

Commertial area Tourist facilities Historical district

POTENTIAL LANDSCAPE NODES SELECTION

plan year-round travel routes, in order to attracting more foreign capital and promote the development of the tertiary industry.

improving rural infrastructure and protecting rural landcape is the prerequisite; promoting the development of rural tourism and creative industries is the core.

By sharing the urban and rural resources, we could northeastern area. In the southwestern area, commercial streets promote the capital, talent and creativity of rural area expected to constructed.

In the second phase, the road network is improved, and the parking lots are contructed in the southwestern area.

The commercial homestay area is gradually formed in the eastern area, and the original residential area is moved to the north. More folk cultural facilities are constructed in order to attract tourists and develop tertiary industry.

In the final phase, enough capital have been accumulated ,which is expeceted used to consturcted custom museum in the main node, as well as improve local environment quality, in or der to promote the development of primary and secondary industries, achieving the goal of live long and prosper.