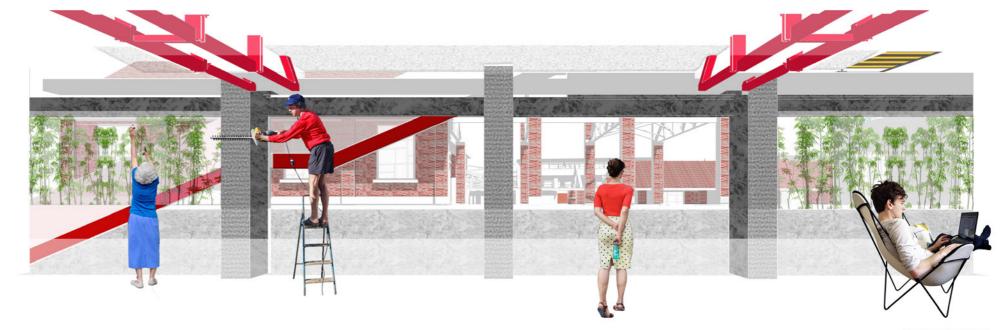

# 02. REVIVING THE FRONT

Urban Renewal Design of Weidong Machinery Factory

#### Instructor

Shaobing Ren Renshaobing@hust.edu.cn The third-front construction is one of the typical representatives of the characteristics of China's modern industrial civilization. For the cities that have arisen from the "third-front construction", such as Xiangyang, these industrial heritages record the production and life of the Chinese working class and intellectuals in an era, and they are the basis of social identity and sense of belonging. How to better protect and utilize the existing three-line industrial heritage is a proposition that cannot be ignored at present.

In this project, I try to revitalize the decaying industrial area by taking ecological restoration and adding new functions to the site. In the design process, I Introduce landscape corridors into the site to connect the natural environment and the buildings, which form the sequence space to help familiarize people with this valuable history. At the same time, I reduce the destruction of the original terriain as much as possible, and try to repair the landscapes terraces and restore the natural ecology, which still maintains the previous industrial landscape as part of the local memory.

#### **OUTDOOR ACTIVITIES**

#### PREDESTRIAN STREET

PERSPECTIVE B