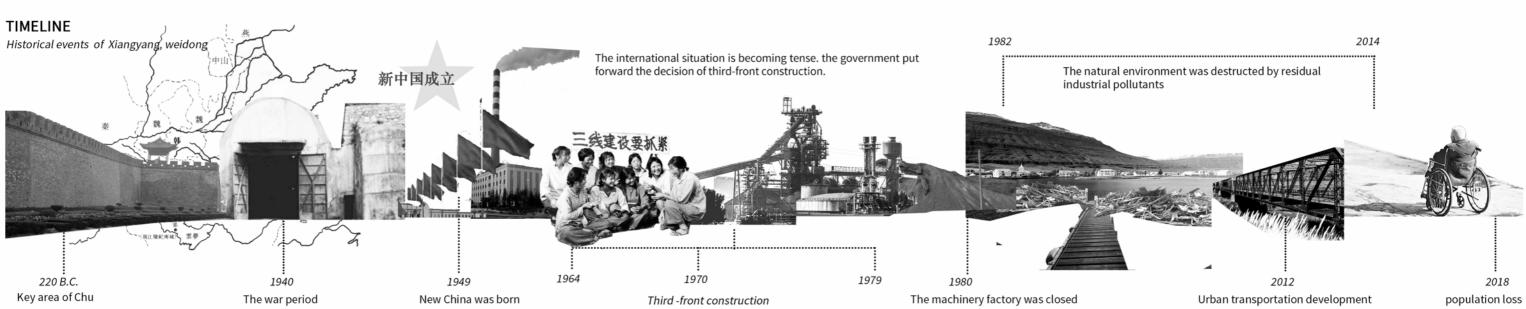

#### BACKGROUND

At that time, many aspiring young people left for the machinery factory deep in the mountains from the city , most of the "three-front factories" and living areas were connected together, and the walls were built high and isolated. In addition to the factory and staff quarters, all facilities are available. Weidong Machinery Factory also has its own kindergarten, children's school, hospital, etc. The people here are the same as the outside. They could even go through their lifet without leaving the factory area.

In the 1980s, under the wave of Chinese reform and opening up, there was no need for war preparations in old third-front factories. Weidong Machinery factories had been withdrawn and become ordinary state-owned enterprises. However, because of the Industrial pollution caused by factories, a lot of young people choose to leave this area. At the same time the solitary laid-off workers are facing serious mental health problem.