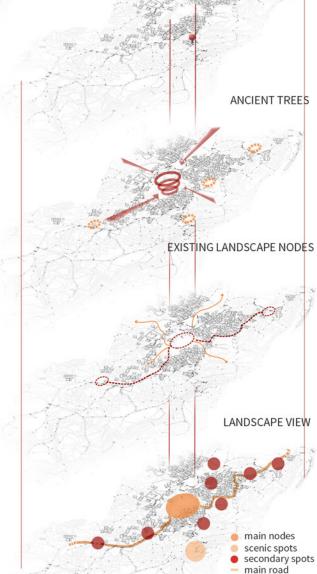

# COMPOSITE LANDSCAPE SYSTEM

#### areas to share the social development achievements TYPOLOGY OF NODES' TRANSFORMATION

**PROGRAM** 

**BOARDWALKS** Boardwalks are built in nature environment, forming a complete

The cutural and fruitful history of the site is represented through designed water institude.

**COMMERCIAL STREET** The site become a distinct that create job opportunities, where people can shop, play and relax.

ARTIFICIAL POND The ponds are transformed into fish pond in order to increase profit through aquaculture.

**EVENT SPACE** Public open space are provided to celebrate some important festivals.

FUNCTIONAL PLANNING II

NATURAL POND open natural pond provides a place for people to play with water.

CONTROLLED FLOODING Set up a flood dam to prevent flood during rainy season

AUATIC&RIPARIAN A mature ecological matrix is formed with wetland green space.

REFORESTATION The bank is stabilized through a sustainable way: planting trees.

CROPLAND Visitors could experience planting process of local crops.

Green space will be maximized to promote walking and relaxing.

TERRACE Terraced plantforms are transform into land art.