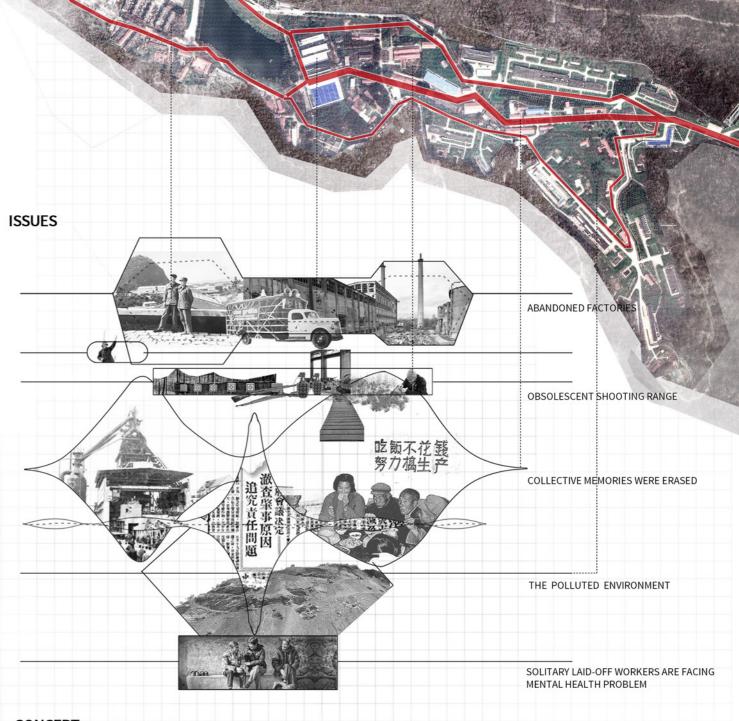

In the 1980s, under the wave of Chinese reform and opening up, there was no need for war preparations in old third-front factories. Weidong Machinery factories had been withdrawn and become ordinary state-owned enterprises. However, because of the Industrial pollution caused by factories, a lot of young people choose to leave this area. At the same time the solitary laid-off workers are facing serious mental health problem.

#### CONCEPT

In the post-industrial age, how to deal with the relationship between industrial heritage and nature has become an urgent problem. The natural vegetation succession is a major means of ecological rehabilitation in the decaying industrial area. However, not only did the Weidong area suffer from severely polluted ecological environment, but the valuable collective memory born by the site is fading out.

In this reality, I focus on the human experience in the interaction of industrialization and nature. I decided to repair the original urban texture and enforce ecological restoration, in order to maintain the previous industrial landscape as part of the local memory. In terms of spatial support for people's activities, I introduce landscape corridors into the site, which connect the factories, public space and natural landscape, providing people with more diverse experiences and revitalizing the decaying industrial area.