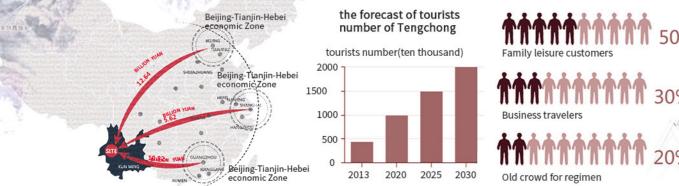

Baoshan has great potentiality in tourism exploitation. From the point of the domestic market, tourism customers are mainly form the southwest area, inluding kunming, Chengdu, Chongqing, Guizhou and the surrounding area. Under the tengchong city urban area development planning, it is expected to achieve 20 million in 200. In addition, family leisure vacation is major trabel patterns, as well as business travel and healthy holiday.