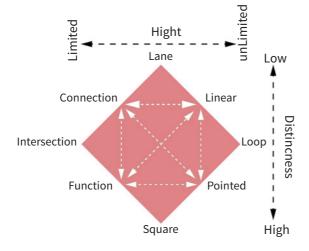

#### **CONSTRUCTION RULES**

#### **LANDSCAPE**

Ground, roofs and walls sould response to the landscape

#### **FUNCTION**

Limit space size according to functional requirements

#### SPACE

Dividing space by concave and convex relationashop

#### CONNECTION

Vertical connection

#### **TERRAIN**

A terrain defines both up and down spaces

#### CONTINUITY

Streets are continuous in city

#### CLUE

Clue are connected in series to form a city route

#### **DENSITY**

The city is made up of high-density neighborhoods

#### LAYER

The vertical direction of the city is clearly layered

#### AMBIGUITY

The border of building exterior and interior are blurred

#### TYPOLOGY

Cross columns and walls act as media to limit the space in which different scenes take place

Building blocks that can be put into the space