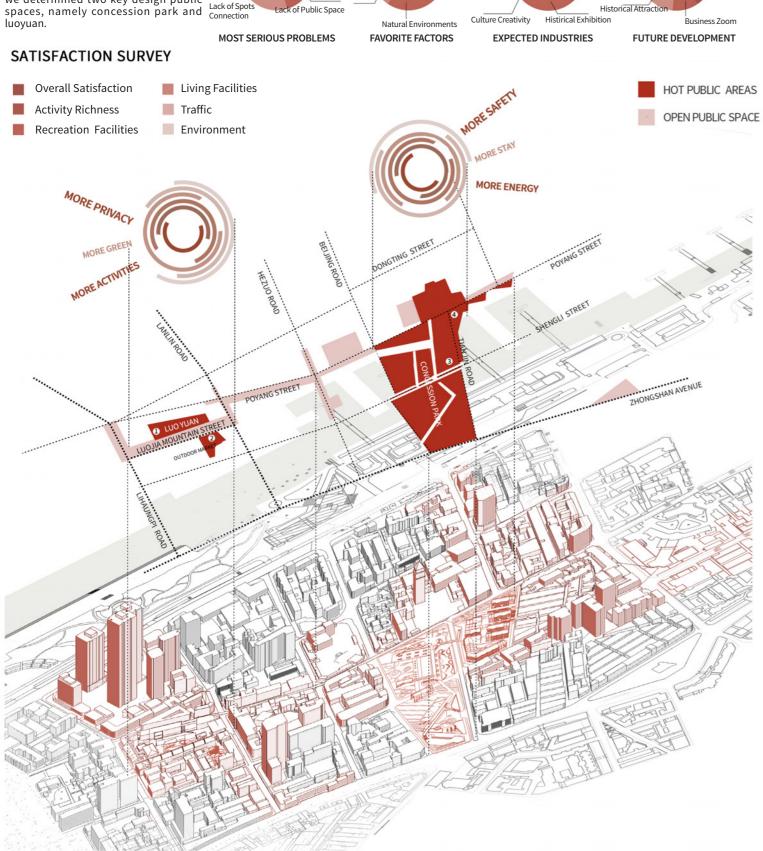

### SITE EXPERIENCE roadway There should be more mechanism of public participation. I'm so tired, but it's sitting place! Tourists route By observing the routes of tourists and residents, I found two areas with prominent contradictions in the potential public space. In these areas, the activities of tourists and residents are in conflict with each other, so I decided to take them as the key areas for renovation and conduct further research.

#### **CONSULTATION**

I randomly surveyed 200 respondents in the concession area within a week(both weekdays and weekends), and obtained their opinions on their satisfaction with the current situation and suggestions about future development direction of the area through questionnaires, which were used as an important basis for public space design strategies.