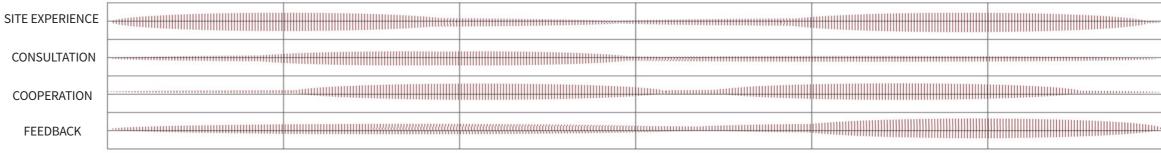

#### **PUBLIC PARTICIPATION PROCESS**

### SITE EXPERIENCE roadway There should be more mechanism of public participation. I'm so tired, but it's sitting place! Tourists route By observing the routes of tourists and residents, I found two areas with prominent contradictions in the potential public space. In these areas, the activities of tourists and residents are in conflict with each other, so I decided to take them as the key areas for renovation and conduct further research.

#### **CONSULTATION**

I randomly surveyed 200 respondents in the concession area within a week(both weekdays and weekends), and obtained their opinions on their satisfaction with the current situation and suggestions about future development direction of the area through questionnaires, which were used as an important basis for public space design strategies.