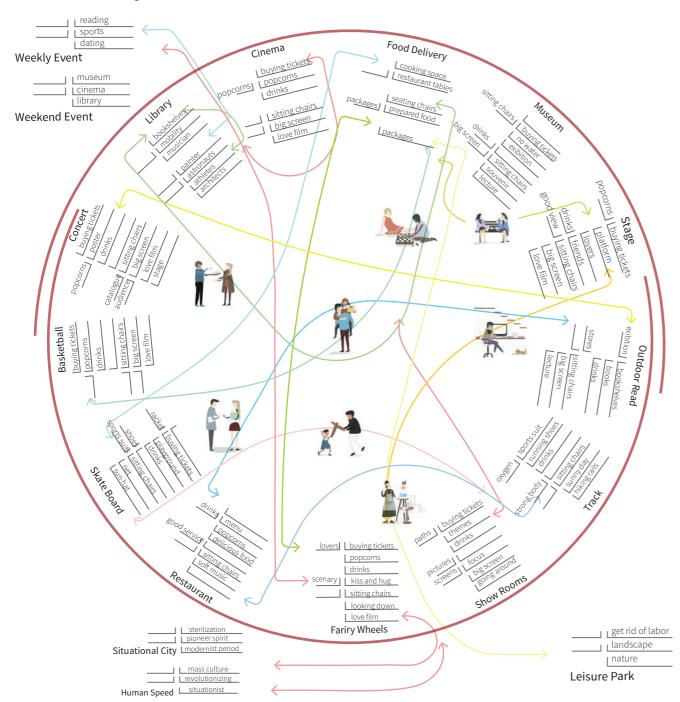

#### MAP OF ACTIVITIES SEQUENCE CONNECTING WITH FOLLYS

| туре                                                                                   | ı Plan | i Sequence                                                                             | iloolsi | Output |
|----------------------------------------------------------------------------------------|--------|----------------------------------------------------------------------------------------|---------|--------|
| Cinema  • buying tickets • popcorns • drinks • sitting chairs • big screen • love film |        | buying tickets<br>meet each other<br>enjoy the movie<br>feedback<br>get closer         |         | i j    |
| Museum - buying tickets - no water - exibition - sitting chairs - lecture - souvenir   |        | buying tickets<br>go to museum<br>enjoy exibition<br>take pictures<br>enjoy weekend    |         |        |
| Concert  · buying tickets · poster · catalogue · sitting chairs · stage · audience     |        | buying tickets<br>shoulder aid<br>enjoy the concert<br>forest concert<br>take pictures |         |        |

rest a while

**Outdoor Leisures** 

| Indoor Leisures                                                                     |      |                                                                                                    |                                                                                                                                                                                                                                                                                                                                                                                                                                                                                                                                                                                                                                                                                                                                                                                                                                                                                                                                                                                                                                                                                                                                                                                                                                                                                                                                                                                                                                                                                                                                                                                                                                                                                                                                                                                                                                                                                                                                                                                                                                                                                                                            |        |   |
|-------------------------------------------------------------------------------------|------|----------------------------------------------------------------------------------------------------|----------------------------------------------------------------------------------------------------------------------------------------------------------------------------------------------------------------------------------------------------------------------------------------------------------------------------------------------------------------------------------------------------------------------------------------------------------------------------------------------------------------------------------------------------------------------------------------------------------------------------------------------------------------------------------------------------------------------------------------------------------------------------------------------------------------------------------------------------------------------------------------------------------------------------------------------------------------------------------------------------------------------------------------------------------------------------------------------------------------------------------------------------------------------------------------------------------------------------------------------------------------------------------------------------------------------------------------------------------------------------------------------------------------------------------------------------------------------------------------------------------------------------------------------------------------------------------------------------------------------------------------------------------------------------------------------------------------------------------------------------------------------------------------------------------------------------------------------------------------------------------------------------------------------------------------------------------------------------------------------------------------------------------------------------------------------------------------------------------------------------|--------|---|
| Туре                                                                                | Plan | Sequence                                                                                           | Tools                                                                                                                                                                                                                                                                                                                                                                                                                                                                                                                                                                                                                                                                                                                                                                                                                                                                                                                                                                                                                                                                                                                                                                                                                                                                                                                                                                                                                                                                                                                                                                                                                                                                                                                                                                                                                                                                                                                                                                                                                                                                                                                      | Output |   |
| Restaurant  -menu -delicious food -drinks -sitting chairs -soft music -good service |      | watching menu<br>order food<br>delicous food<br>tips<br>enjoy dinner                               | **<br>\( \text{\text{\text{\text{\text{\text{\text{\text{\text{\text{\text{\text{\text{\text{\text{\text{\text{\text{\text{\text{\text{\text{\text{\text{\text{\text{\text{\text{\text{\text{\text{\text{\text{\text{\text{\text{\text{\text{\text{\text{\text{\text{\text{\text{\text{\text{\text{\text{\text{\text{\text{\text{\text{\text{\text{\text{\text{\text{\text{\text{\text{\text{\text{\text{\text{\text{\text{\text{\text{\text{\text{\text{\text{\text{\text{\text{\text{\text{\text{\text{\text{\text{\text{\text{\text{\text{\text{\text{\text{\text{\text{\text{\text{\text{\text{\text{\text{\text{\text{\text{\text{\text{\text{\text{\text{\text{\text{\text{\text{\text{\text{\text{\text{\text{\text{\text{\text{\text{\text{\text{\text{\text{\text{\text{\text{\text{\text{\text{\text{\text{\text{\text{\text{\text{\text{\text{\text{\text{\text{\text{\text{\text{\text{\text{\text{\text{\text{\text{\text{\text{\text{\text{\text{\text{\text{\text{\text{\text{\text{\text{\text{\text{\text{\text{\text{\text{\text{\text{\text{\text{\text{\text{\text{\text{\text{\text{\text{\text{\text{\text{\text{\text{\text{\text{\text{\text{\text{\text{\text{\text{\tin}\text{\text{\text{\text{\text{\text{\text{\text{\text{\text{\text{\text{\text{\text{\text{\text{\text{\text{\text{\text{\text{\text{\text{\text{\text{\text{\text{\text{\text{\text{\text{\text{\text{\text{\text{\text{\text{\text{\text{\text{\text{\text{\text{\text{\text{\text{\text{\text{\text{\text{\text{\text{\text{\text{\text{\text{\text{\text{\text{\text{\text{\text{\text{\tett{\text{\text{\text{\text{\text{\text{\text{\text{\text{\text{\text{\text{\text{\text{\text{\text{\text{\text{\text{\text{\text{\text{\text{\text{\text{\text{\text{\text{\text{\text{\text{\tetx{\text{\text{\text{\text{\text{\text{\text{\text{\text{\text{\ti}\\\ \ti}\\\ \text{\text{\text{\text{\text{\text{\tin}\text{\ti}\text{\text{\text{\text{\text{\text{\text{\texit{\text{\text{\texi}\text{\text{\text{\texi}\text{\text{\text{\text{\texi}\text{\texi}\tint{\text{\texi}\tint{\text{\texi}\text{\texi}\tex |        | F |
| Track -sports suit -running shoes -sunny day -hiking rails -strong body -oxygen     |      | running shoes<br>sports suit<br>hiking rails<br>good weather<br>enjoy weekend                      | \$ Q                                                                                                                                                                                                                                                                                                                                                                                                                                                                                                                                                                                                                                                                                                                                                                                                                                                                                                                                                                                                                                                                                                                                                                                                                                                                                                                                                                                                                                                                                                                                                                                                                                                                                                                                                                                                                                                                                                                                                                                                                                                                                                                       | 7      |   |
| Childhood -playing sand -jumping -swing -side -parent care -protection              |      | with parents with friends enjoy nature swing & slides take pictures                                |                                                                                                                                                                                                                                                                                                                                                                                                                                                                                                                                                                                                                                                                                                                                                                                                                                                                                                                                                                                                                                                                                                                                                                                                                                                                                                                                                                                                                                                                                                                                                                                                                                                                                                                                                                                                                                                                                                                                                                                                                                                                                                                            | 1      |   |
| Showroom - themes - paths - going around - focus - pictures - screens               |      | get tichets ready<br>favorite artist<br>taking pictures<br>rest a while<br>strengthen<br>knowledge |                                                                                                                                                                                                                                                                                                                                                                                                                                                                                                                                                                                                                                                                                                                                                                                                                                                                                                                                                                                                                                                                                                                                                                                                                                                                                                                                                                                                                                                                                                                                                                                                                                                                                                                                                                                                                                                                                                                                                                                                                                                                                                                            | R      |   |

|      | Friend Leisures                                                                              |      |                                                                                   |              |  |  |  |  |
|------|----------------------------------------------------------------------------------------------|------|-----------------------------------------------------------------------------------|--------------|--|--|--|--|
| tput | Type i                                                                                       | Plan | Sequence                                                                          | Tools Output |  |  |  |  |
|      | Ferris whee  -buying tickets -lovers -scenary -looking down -kiss and hug -love film         |      | buying tickets<br>meet each other<br>enjoy highland<br>kiss<br>get closer         |              |  |  |  |  |
| 7    | Reading  - bookshelves  - books  - exbition  - sitting chairs  - lecture  - stores           |      | select books<br>go into chairs<br>enjoy the book<br>take notes<br>get knowledge   |              |  |  |  |  |
|      | Deck -platform -loaders -friends -friends -family -good view -good scenary                   |      | buying tickets<br>with family<br>enjoy weekend<br>forest oxygen<br>take pictures  |              |  |  |  |  |
| Ž    | Introductio  - musician - painter - painter - astronauts - architects - attifetes - engineer |      | get tickets<br>get entrance<br>favorite artist<br>rest a while<br>enjoy knowledge |              |  |  |  |  |

#### DIFFERENT SPACES REQUIRED FOR ACTIVITIES