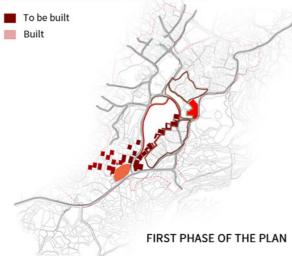

#### PHASED DEVELOPMENT PLAN

Public square

Open green space

Folk customs area

Residential area

Infrastructure

Commertial area Tourist facilities Historical district

POTENTIAL LANDSCAPE NODES SELECTION

plan year-round travel routes, in order to attracting more foreign capital and promote the development of the tertiary industry.

improving rural infrastructure and protecting rural landcape is the prerequisite; promoting the development of rural tourism and creative industries is the core.

By sharing the urban and rural resources, we could northeastern area. In the southwestern area, commercial streets promote the capital, talent and creativity of rural area expected to constructed.

In the second phase, the road network is improved, and the parking lots are contructed in the southwestern area.