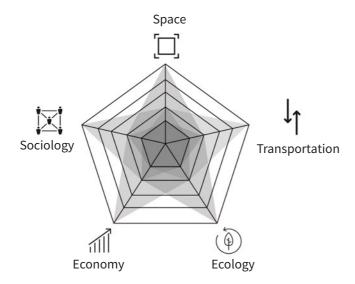

"Urban symbiosis" refers to a city's containment of different factors forming distinct physical spaces. On the other hand, it is about the balance and restraint of various key components in a city, including but not limited to society, ecology, economy, and transportation, which combine to ensure ideal sustainable development. Therefore, the five projects in this work focus on five different levels of city: society, ecology, economy, architecture and transportation, which carry out my thinking on urban issues as well as corresponding transformation and design of urban space.

## **CONTENT**

1