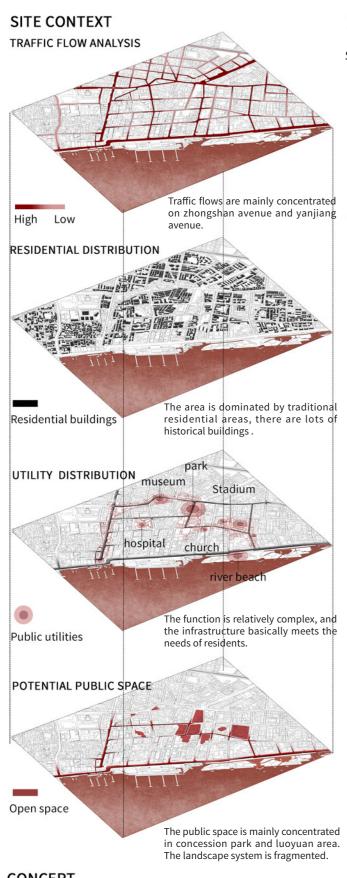

#### Instructor

Li Rong lirong@hust.edu.cn Looking back at the history of Hankow, from the earliest prosperity based on the port , to the gradual decline, then to the flourish of the concession, the Western planning concept has formed a fierce collision with the urban texture of Hankow. Nowadays, The old concession and the new city are constantly updated, which formed a variety of different public spaces in Hankow.

A good urban design should encourage more residents to participate directly in the design and be able to self-renew according to changing needs. Through the investigation of the concession area, I found that people generally want to preserve the historic buildings in the old city and show their willingness to participate in changing the environment of the concession. In the design process, I explored people's needs through public participation, and designed the venues in a targeted manner to tell about the 24-hour life in Hankou through scene re-creation. The well-arranged analysis of the collected data serves as important guidelines for proposing the design scheme, which was later endorsed by the end users in follow-up public consultation events.

#### CONCEPT

Since the "Tianjin Treaty" in 1858, Hankow was established as a trading port, the concession became the "city" in the city, and the public spaces in Hankow are also becoming diverse and complex.

In the process of communicating with the local residents and visitors, I found that people generally want to preserve the historic buildings in the old city and show their willingness to participate in changing the environment of the concession. An inclusive urban public space is not designed by the designer but by the user. On this basis, I decided to connect people with the environment through the model of public participation, in order to enhance residents' sense of identity in design.