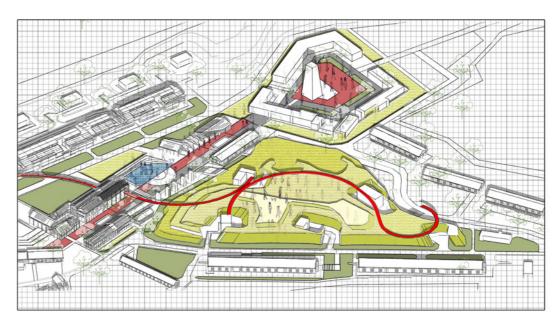

# 02. REVIVING THE FRONT

Urban Renewal Design of Weidong Machinery Factory

#### Instructor

Shaobing Ren Renshaobing@hust.edu.cn The third-front construction is one of the typical representatives of the characteristics of China's modern industrial civilization. For the cities that have arisen from the "third-front construction", such as Xiangyang, these industrial heritages record the production and life of the Chinese working class and intellectuals in an era, and they are the basis of social identity and sense of belonging. How to better protect and utilize the existing three-line industrial heritage is a proposition that cannot be ignored at present.

In this project, I try to revitalize the decaying industrial area by taking ecological restoration and adding new functions to the site. In the design process, I Introduce landscape corridors into the site to connect the natural environment and the buildings, which form the sequence space to help familiarize people with this valuable history. At the same time, I reduce the destruction of the original terriain as much as possible, and try to repair the landscapes terraces and restore the natural ecology, which still maintains the previous industrial landscape as part of the local memory.

In this reality, I focus on the human experience in the interaction of industrialization and nature. I decided to repair the original urban texture and enforce ecological restoration, in order to maintain the previous industrial landscape as part of the local memory. In terms of spatial support for people's activities, I introduce landscape corridors into the site, which connect the factories, public space and natural landscape, providing people with more diverse experiences and revitalizing the decaying industrial area.

# MASTER PLAN LEGEND RESERVOIR LANDSCAPE 6 HOTEL WEAPONS TESTING GROUND ■ BALLOON AREA 2 PARKING LOTS **6** EXIBITION AREA THE THIRD-FRONT LIFE EXPERIENCE MEMORIAL PLAZA **3** RECEPTION CENTRE LAND ART OPEN STAGE **©** CEMETERY 250M 0 25 50 100 OPEN-AIR CINEMA 4 INDUSTRIAL GARDEN LANDSCAPE CORRIDOR PLACE High-altitude Experience History Experience Nature Experience Cutural Experience **ACTIVITY** Various of Lical Plants Open-air Cinema Ballon Street Museum